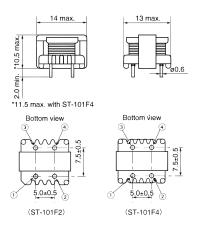

## KEMET, ST, DC Line Filters, Common Mode

| Dimensions |                |
|------------|----------------|
| L          | 14mm MAX       |
| W          | 13mm MAX       |
| Н          | 10.5mm MAX     |
| LL         | 2mm MIN        |
| S          | 7.5mm +/-0.5mm |