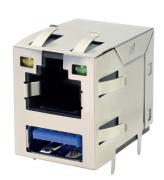

### **Essential Modular Jack Series**

Stewart Connector's USB 3.0 RJ45 Combo Jack supports common modular jack applications and is part of the Essential Modular Jack series. The combo jack features a USB 3.0 Type-A port and a RJ45 passive jack, designed for medical equipment, data centers, consumer products, standard office equipment and telecom products.

#### Features & Benefits

- RJ45 over USB Type-A passive jack
- USB 3.0 Type-A port
- Yellow-green LEDS
- Storage and operational temperature -40°C 80°C
- Contacts plated with 6 micro-inches of gold