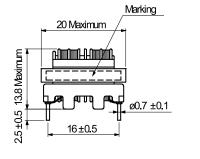

## KEMET, SS17HB, AC Line Filters, Common Mode, 30 mH

| Dimensions |                |  |
|------------|----------------|--|
| L          | 20mm MAX       |  |
| Т          | 17.85mm MAX    |  |
| Н          | 13.8mm MAX     |  |
| LL         | 2.5mm +/-0.5mm |  |
| S          | 16mm +/-0.5mm  |  |
| S1         | 10mm +/-0.5mm  |  |
| Wire Size  | 0.2mm          |  |