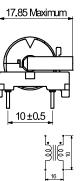

## KEMET, SS17HB, AC Line Filters, Common Mode, 30 mH

| Dimensions |                |  |
|------------|----------------|--|
| L          | 20mm MAX       |  |
| Т          | 17.85mm MAX    |  |
| Н          | 13.8mm MAX     |  |
| LL         | 2.5mm +/-0.5mm |  |
| S          | 16mm +/-0.5mm  |  |
| S1         | 10mm +/-0.5mm  |  |
| Wire Size  | 0.2mm          |  |