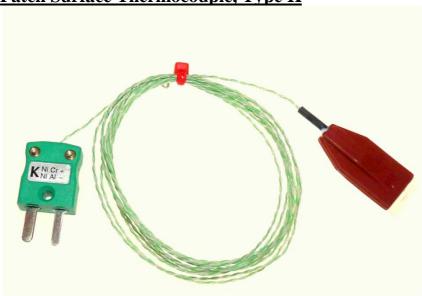

## PRODUCT DATA

Patch Surface Thermocouple, Type K

- Type K thermocouple in a moulded silicone rubber patch
- 2 metres PFA Teflon® insulated twin twist 1/0.2mm cable with miniature connector
- Temperature rating  $-50^{\circ}$ C to  $+150^{\circ}$ C
- Self-adhesive aluminium foil backing
- Resistant to many oils & chemicals

## **Specifications**

Sensor type: Type K thermocouple to IEC 584

Construction: Thermo-element located within a flexible silicone rubber patch

Patch dimensions: Length 30mm x Width 5mm x Height 4mm

Lead type: 2 metres 1/0.2mm PFA Teflon® insulated twin twist fitted with

miniature plug

Temperature range:  $-50^{\circ}$ C to  $+ 150^{\circ}$ C

Code:

Labfacility code Stock code Farnell code

SRS-K-2-C80-MP XF-580-FAR NEW