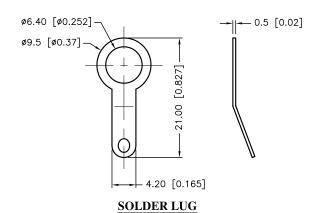

## Banana Jack Solder Lug

## **Specifications:**

Connector Type : Banana Jack
Contact Termination : Solder
Contact Plating : Nickel
Contact Material : Brass
Connector Mounting : Panel