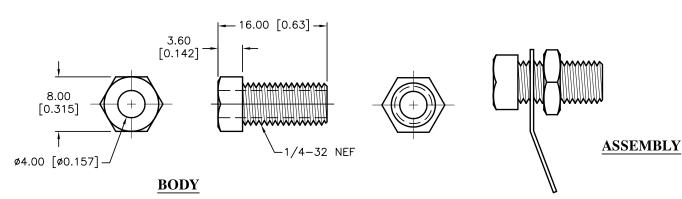

## **Specifications:**

Connector Type : Banana Jack
Contact Termination : Solder
Contact Plating : Nickel
Contact Material : Brass
Connector Mounting : Panel

## **Part Number Table**

| Description       | Part Number |
|-------------------|-------------|
| Metal Banana Jack | SPC15459    |

Important Notice: This data sheet and its contents (the "Information") belong to the members of the Premier Farnell group of companies (the "Group") or are licensed to it. No licence is granted for the use of it other than for information purposes in connection with the products to which it relates. No licence of any intellectual property rights is granted. The Information is subject to change without notice and replaces all data sheets previously supplied. The Information supplied is believed to be accurate but the Group assumes no responsibility for its accuracy or completeness, any error in or omission from it or for any use made of it. Users of this data sheet should check for themselves the Information and the suitability of the products for their purpose and not make any assumptions based on information included or omitted. Liability for loss or damage resulting from any reliance on the Information or use of it (including liability resulting from negligence or where the Group was aware of the possibility of such loss or damage arising) is excluded. This will not operate to limit or restrict the Group's liability for death or personal injury resulting from its negligence. Temma is the registered trademark of the Group. © Premier Farnell plc 2012.