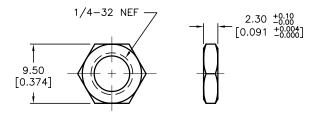

## Banana Jack Solder Lug







## **Specifications:**

Connector Type : Banana Jack
Contact Termination : Solder
Contact Plating : Nickel
Contact Material : Brass
Connector Mounting : Panel







## **NUT**

Dimensions : Millimetres (Inches)

## **Part Number Table**

| Description       | Part Number |
|-------------------|-------------|
| Metal Banana Jack | SPC15459    |

Important Notice: This data sheet and its contents (the "Information") belong to the members of the Premier Farnell group of companies (the "Group") or are licensed to it. No licence is granted for the use of it other than for information purposes in connection with the products to which it relates. No licence of any intellectual property rights is granted. The Information is subject to change without notice and replaces all data sheets previously supplied. The Information supplied is believed to be accurate but the Group assumes no responsibility for its accuracy or completeness, any error in or omission fro