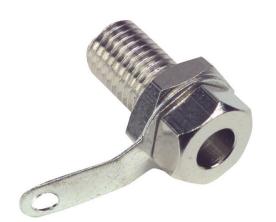

## Banana Jack Solder Lug

## **Specifications:**

Connector Type : Banana Jack
Contact Termination : Solder
Contact Plating : Nickel
Contact Material : Brass
Connector Mounting : Panel