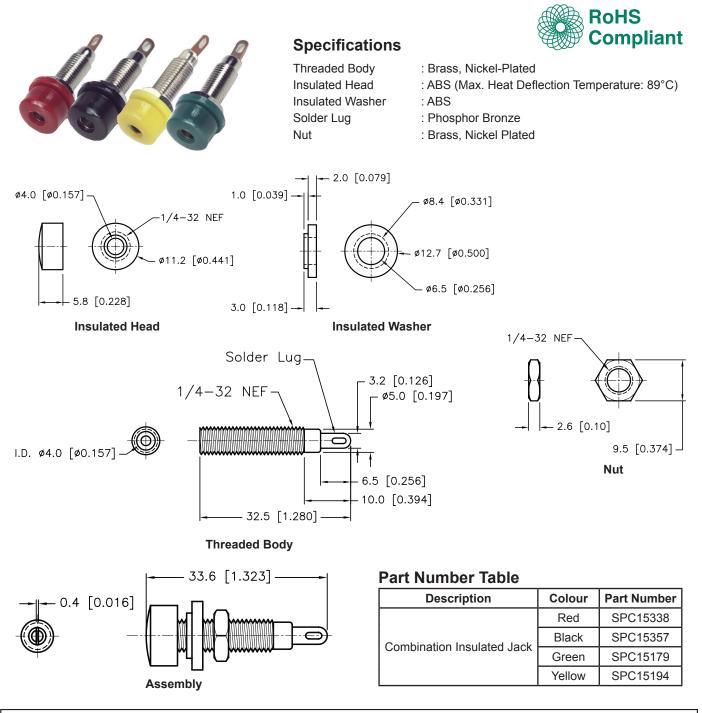

## **Combination Insulated Jack**

Important Notice : This data sheet and its contents (the "Information") belong to the members of the Premier Farnell group of companies (the "Group") or are licensed to it. No licence is granted for the use of it other than for information purposes in connection with the products to which it relates. No licence of any intellectual property rights is granted. The Information is subject to change without notice and replaces all data sheets previously supplied. The Information supplied is believed to be accurate but the Group assumes no responsibility for its accuracy or completeness, any error in or omission from it or for any use made of it. Users of this data sheet should check for themselves the Information and the suitability of the products for their purpose and not make any assumptions based on information included or omitted. Liability for loss or damage resulting from any reliance on the Information or use of it (including liability resulting from negligence or where the Group was aware of the possibility of such loss or damage arising) is excluded. This will not operate to limit or restrict the Group's liability for death or personal injury resulting from its negligence. Tenma is the registered trademark of the Group. © Premier Farnell plc 2012.