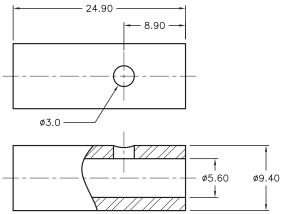

## **Banana Plug** Side Set Screw, Insulate





## **Specifications**



Connector Type : Banana Plug Gender : Plug **Contact Termination** : Screw

Body : Brass, Nickel-Plated

Four-Leaf Spring : Phosphor Bronze, Nickel-Plated

Screw : Brass, Nickel-Plated

Handle : ABS





## Handle







**Dimensions: Millimetres** 

## **Part Number Table**

| Description                                | Colour | Part Number |
|--------------------------------------------|--------|-------------|
| Plug, Banana (Side Set Screw),<br>Insulate | Black  | SPC15443    |
|                                            | Green  | SPC15258    |
|                                            | Red    | SPC15432    |
|                                            | Yellow | SPC15210    |

Important Notice: This data sheet and its contents (the "Information") belong to the members of the Premier Farnell group of companies (the "Group") or are licensed to it. No licence is granted for the use of it other than for information purposes in connection with the products to which it relates. N