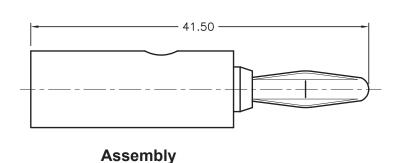

## **Specifications**

Connector Type : Banana Plug Gender : Plug **Contact Termination** : Screw

Body : Brass, Nickel-Plated

Four-Leaf Spring : Phosphor Bronze, Nickel-Plated

Screw : Brass, Nickel-Plated

Handle : ABS