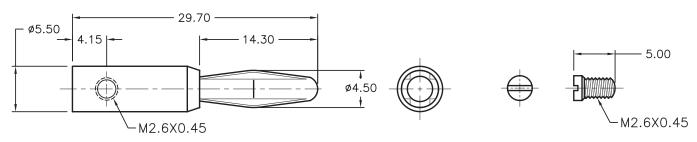

## **Specifications**

Connector Type : Banana Plug Gender : Plug **Contact Termination** : Screw

Body : Brass, Nickel-Plated

Four-Leaf Spring : Phosphor Bronze, Nickel-Plated

Screw : Brass, Nickel-Plated

Handle : ABS