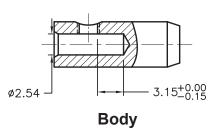

## **Banana Plug** Side Set Screw, Insulate





## **Specifications**



Connector Type : Banana Plug Gender : Plug **Contact Termination** : Screw

Body : Brass, Nickel-Plated

Four-Leaf Spring : Phosphor Bronze, Nickel-Plated

Screw : Brass, Nickel-Plated

Handle : ABS





## Handle







**Dimensions: Millimetres** 

## **Part Number Table**

| Description                                | Colour | Part Number |
|--------------------------------------------|--------|-------------|
| Plug, Banana (Side Set Screw),<br>Insulate | Black  | SPC15443    |
|                                            | Green  | SPC15258    |
|                                            | Red    | SPC15432    |
|                                            | Yellow | SPC15210    |

Important Notice: This data sheet and its contents (the "Information") belong to the members of the Premier Farnell group of companies (the "Group") or are licensed to it. No licence is granted for the use of it other than for information purposes in connection with the products to which it relates. No licence of any in