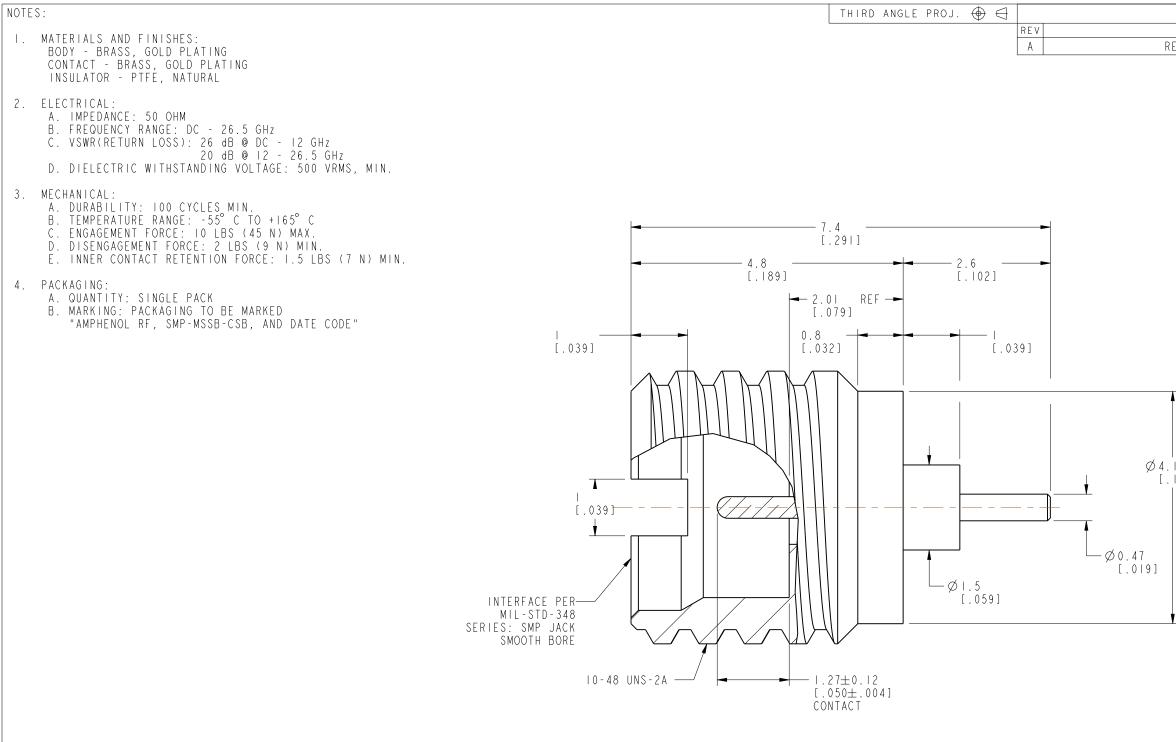

## CUSI

|                                                                                                                                                                                                                                                           | MATERIAL                     | DRAWN    | DATE            | TITLE                        |
|-----------------------------------------------------------------------------------------------------------------------------------------------------------------------------------------------------------------------------------------------------------|------------------------------|----------|-----------------|------------------------------|
| <pre></pre>                                                                                                                                                                                                                                               | SEE NOTES                    | S.VO     | 0   - Nov -   8 | BHD SMP CANDLE               |
| are given by Amphenol Corp. the furnishing of these drawings, specifications, or<br>other data by Amphenol Corp., or to any other person to anyone for any purpose is<br>not to be regarded by implication or otherwise in any manner licensing, granting |                              | ENGINEER | DATE            | ISTICK, SMOOTH BC            |
|                                                                                                                                                                                                                                                           | REFERENCE                    | S.VO     | 0   - Nov -   8 | JSTICK, SMOOTH DO            |
|                                                                                                                                                                                                                                                           | EAR# 8737                    | APPROVED | DATE            |                              |
|                                                                                                                                                                                                                                                           | REF:                         |          |                 | SCALE: 15.0:1.0 SHEET 2 OF 2 |
|                                                                                                                                                                                                                                                           | CONFIGURATION LEVEL: In Work | CAD FILE |                 | DWG SIZE                     |
| related to or disclosed by said drawings, specifications, or other data.                                                                                                                                                                                  | FINISH                       |          |                 | B                            |

|                              | REVISIONS                        |
|------------------------------|----------------------------------|
| DESCRIPTION<br>RELEASE TO MF |                                  |
|                              |                                  |
|                              | ATATATA                          |
|                              |                                  |
|                              |                                  |
|                              |                                  |
|                              |                                  |
|                              | Falling                          |
|                              | SCALE 6.000                      |
|                              |                                  |
|                              |                                  |
|                              |                                  |
|                              |                                  |
|                              |                                  |
|                              |                                  |
|                              |                                  |
|                              |                                  |
| <b>A</b>                     |                                  |
|                              |                                  |
|                              |                                  |
| .                            |                                  |
| .   6   ]                    |                                  |
|                              |                                  |
|                              |                                  |
|                              |                                  |
|                              |                                  |
|                              |                                  |
|                              |                                  |
| <u> </u>                     |                                  |
|                              |                                  |
|                              |                                  |
|                              |                                  |
|                              |                                  |
|                              |                                  |
|                              |                                  |
|                              |                                  |
|                              |                                  |
|                              |                                  |
| TOME                         | R OUTLINE DRAWING                |
| ALL UTHER :                  | SHEETS ARE FOR INTERNAL USE ONLY |
|                              | Amphenol RF                      |
|                              |                                  |
| BORE                         | www.amphenolrf.com               |
|                              | DRAWING NO. SMP-MSSB-CSB         |
| DF 2<br>REV                  | ITEM NO. SMP-MSSB-CSB            |
| 2                            | PART NO. SMP-MSSB-CSB            |
|                              |                                  |