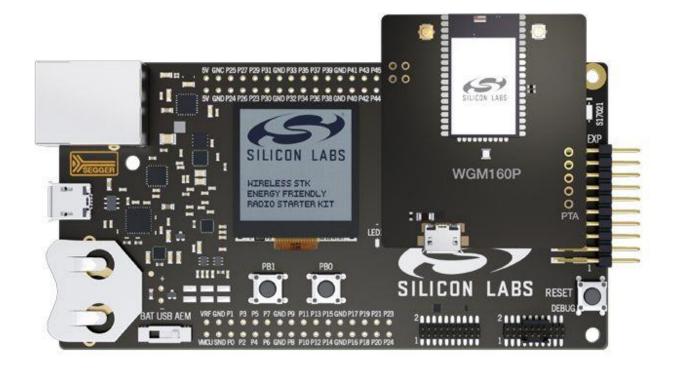

Part Number: SLWSTK6121A

**Description:** WGM160P Wi-Fi® Module Starter Kit

The WGM160P wireless starter kit is the fastest way to get started with WGM160P development. It includes a Silicon labs WSTK base board, a WGM160P radio board (also available separately). It also includes a ETH expansion board to allow for ETH development with WGM160P.

## **Hardware Features**

- Wireless Starter Kit:
  - o Full debug support using WSTK
  - Memory LCD-TFT Display
  - o 2 LEDs on mainboard
  - Si7021 RH/T sensor
- WGM160P Radio Board:
  - o Micro USB power connector for Radio-board only operation
  - o 2 micro u.FL connectors
  - o Micro SD card reader
- Ethernet RMII EXP board