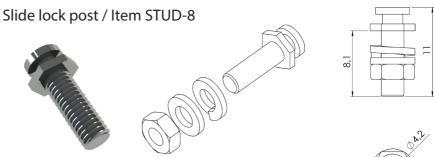

# TECHNICAL SPECIFICATIONS SLIDELOCK

Material: Stainless steel
1 kit comprise: 1 slidelock

2 UNC 4-40 screws 2 spring washers 2 UNC 4-40 nuts

1 pair STUD-8: 2 screws, 8 mm long

2 UNC4-40nuts 2 spring washers

2 washers