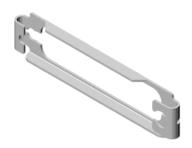

#### Slidelock / Item SLCLIP

| Connector type | Α    | В    |
|----------------|------|------|
| 9-way          | 35,4 | 25,0 |
| 15-way         | 43,7 | 33,3 |
| 25-way         | 57,4 | 47,0 |
| 37-way         | 73,9 | 63,5 |

#### **FEATURES**

- Available in sizes 9, 15, 25 and 37
- Designed to be combined with Ossi backshells with integrated UNC 4-40 threads