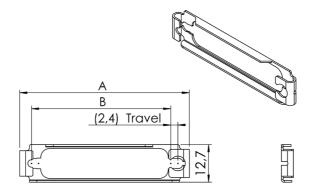

#### Slidelock / Item SLCLIP

| Connector type | Α    | В    |
|----------------|------|------|
| 9-way          | 35,4 | 25,0 |
| 15-way         | 43,7 | 33,3 |
| 25-way         | 57,4 | 47,0 |
| 37-way         | 73,9 | 63,5 |