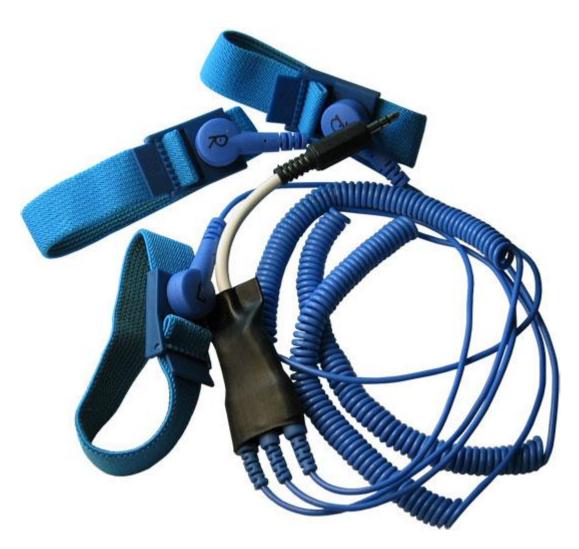

## **INTRODUCTION:**

This is passive electrode for SHIELD-EKG-EMG shield which allow Arduino like boards to capture Electrocardiography Electromiography signals. The shield opens new possibilities to experiment with bio feedback. You can monitor your heartbeat and log your pulse, recognize gestures by monitoring and analizyng the muscule activity as done in this project.

## **FEATURES:**

• Electrodes are mark L for left arm, R for right arm, D for DRL