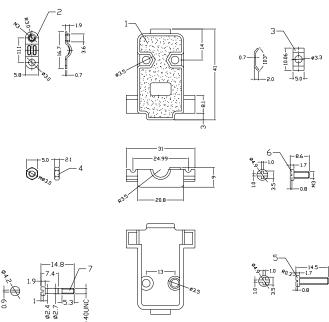

### Diagram

Dimensions: Millimetres

Important Notice: This data sheet and its contents (the "Information") belong to the members of the AVNET group of companies (the "Group") or are licensed to it. No licence is granted for the use of it other than for information purposes in connection with the products to which it relates. No licence of any intellectual property rights is granted. The Information is subject to change without notice and replaces all data sheets previously supplied. The Information supplied is believed to be accurate but the Group assumes no responsibility for its accuracy or completeness, any error in or omission from it or for any use made of it. Users of this data sheet should check for themselves the Information and the suitability of the products for their purpose and not make any assumptions based on information included or omitted. Liability for loss or damage resulting from any reliance on the Information or use of it (including liability resulting from negligence or where the Group was aware of the possibility of such loss or damage arising) is excluded. This will not operate to limit or restrict the Group's liability for death or personal injury resulting from its negligence. pro-POWER is the registered trademark of Premier Farnell Limited 2019.