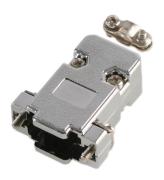

## Backshell D-Sub Connector

#### **Specifications**

Accessory Type : Hood

For Use With : D Sub Connectors

Connector Shell Size : 9 Way
Cable Exit Angle : 180°

Connector Body Material : Plastic Body