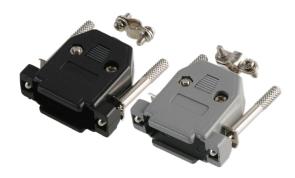

## **Specifications**

Accessory Type : Hood

For Use With : D Sub Connectors

Connector Shell Size : 15 Way

Cable Exit Angle : 180°

Connector Body Material : Plastic Body

#### **Part Number Table**

| Description                                                        | Part Number  |
|--------------------------------------------------------------------|--------------|
| Backshell D-Sub Connector, Hood, 15 Way, 180°, Plastic Body, Black | SH158-15TBLK |
| Backshell D-Sub Connector, Hood, 15 Way, 180°, Plastic Body, Grey  | SH158-15TGRY |