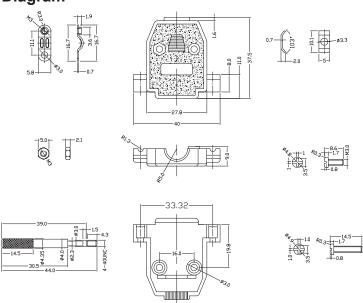

### Diagram

Dimensions: Millimetres

Important Notice: This data sheet and its contents (the "Information") belong to the members of the AVNET group of companies (the "Group") or are licensed to it. No licence is granted for the use of it other than for information purposes in connection with the products to which it relates. No licence of any intellectual property rights is granted. The Information is subject to change without notice and replaces all data sheets previously supplied. The Information supplied is believed to be accurate but the Group assumes no responsibility for its accuracy or completeness, any error in or omission from it or for any use made of it. Users of this data sheet should check for themselves the Information and the suitability of the products for their purpose and not make any assumptions based on information included or omitted. Liability for loss or damage resulting from any reliance on the Information or use of it (including liability resulting from negligence or where the Group was aware of the possibility of such loss or damage arising) is excluded. This will not operate to limit or restrict the Group's liability for death or personal injury resulting from its negligence. pro-POWER is the registered trademark of Premier Farnell Limited 2019.