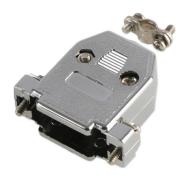

## Backshell D-Sub Connector

#### **Specifications**

Accessory Type : Hood

For Use With : D Sub Connectors

Connector Shell Size : 15 Way

Cable Exit Angle : 180°

Connector Body Material : Plastic Body

#### **Part Number Table**

| Description                                               | Part Number |
|-----------------------------------------------------------|-------------|
| Connector Backshell, Hood, D Sub Connectors, 15 way, 180° | SH158-15CCT |