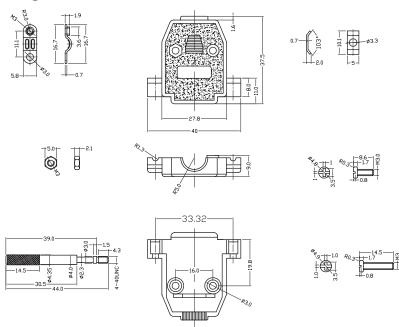

### Diagram

Dimensions: Millimetres

Important Notice: This data sheet and its contents (the "Information") belong to the members of the AVNET group of companies (the "Group") or are licensed to it. No licence is granted for the use of it other than for information purposes in connection with the products to which it relates. No licence of any intellectual property rights is granted. The Information is subject to change without notice and replaces all data sheets previously supplied. The Information supplied is believed to be accurate but the Group assumes no responsibility for its accuracy or completeness, any error in or omission from it or for any use made of it. Users of this data sheet should check for themselves the Information and the suitability of the products for their purpose and not make any assumptions based on information included or omitted. Liability for loss or damage resulting from any reliance on the Information or use of it (including liability resulting from negligence or where the Group was aware of the possibility of such loss or damage arising) is excluded. This will not operate to limit or restrict the Group's liability for death or personal injury resulting from its negligence. pro-POWER is the registered trademark of Premier Farnell Limited 2019.