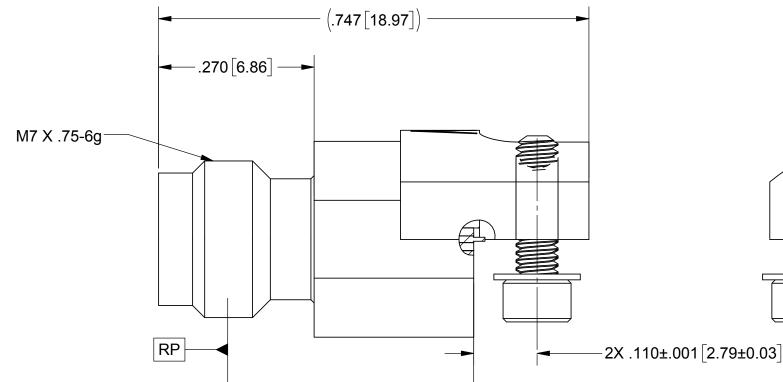

.375 9.53

—.250 [6.35] **→** 

•

(.427 [10.85])

## NOTES:

FOR RECOMMENDED FOOTPRINT FOR YOUR PCB, CONTACT SV MICROWAVE SALES DEPARTMENT (sales@svmicro.com, 561-840-1800)

| MATERIAL:     | SEE NOTES                                                                                                             | DIMENSIONS ARE IN INCHES TOLERANCES:  FRACTIONAL: ±1/64 ANGULAR: X° ±1°0′ X°X′ ±15′  DECIMAL: X ±.030 ±010 ±010 ±010 ±010 ±010 ±010 ±010 ±010 ±010 ±010 ±010 ±010 ±010 ±010 ±010 ±010 ±010 ±010 ±010 ±010 ±010 ±010 ±010 ±010 ±010 ±010 ±010 ±010 ±010 ±010 ±010 ±010 ±010 ±010 ±010 ±010 ±010 ±010 ±010 ±010 ±010 ±010 ±010 ±010 ±010 ±010 ±010 ±010 ±010 ±010 ±010 ±010 ±010 ±010 ±010 ±010 ±010 ±010 ±010 ±010 ±010 ±010 ±010 ±010 ±010 ±010 ±010 ±010 ±010 ±010 ±010 ±010 ±010 ±010 ±010 ±010 ±010 ±010 ±010 ±010 ±010 ±010 ±010 ±010 ±010 ±010 ±010 ±010 ±010 ±010 ±010 ±010 ±010 ±010 ±010 ±010 ±010 ±010 ±010 ±010 ±010 ±010 ±010 ±010 ±010 ±010 ±010 ±010 ±010 ±010 ±010 ±010 ±010 ±010 ±010 ±010 ±010 ±010 ±010 ±010 ±010 ±010 ±010 ±010 ±010 ±010 ±010 ±010 ±010 ±010 ±010 ±010 ±010 ±010 ±010 ±010 ±010 ±010 ±010 ±010 ±010 ±010 ±010 ±010 ±010 ±010 ±010 ±010 ±010 ±010 ±010 ±010 ±010 ±010 ±010 ±010 ±010 ±010 ±010 ±010 ±010 ±010 ±010 ±010 ±010 ±010 ±010 ±010 ±010 ±010 ±010 ±010 ±010 ±010 ±010 ±010 ±010 ±010 ±010 ±010 ±010 ±010 ±010 ±010 ±010 ±010 ±010 ±010 ±010 ±010 ±010 ±010 ±010 ±010 ±010 ±010 ±010 ±010 ±010 ±010 ±010 ±010 ±010 ±010 ±010 ±010 ±010 ±010 ±010 ±010 ±010 ±010 ±010 ±010 ±010 ±010 | UNLESS OTHERWISE SPECIFIED  1) ALL DIMENSIONS ARE IN INCHES [MILLIMETERS] 2) ALL DIMENSIONS ARE AFTER PLATING. 3) BREAK CORNERS & EDGES .005 R. MAX. 4) CHAM. 1ST & LAST THREADS. 5) SURFACE ROUGHNESS 63.4MIL-STD-10. 6) DIA: SON COMMON CENTERS TO BE CONCENTRIC WITHIN .005 T.J.R. 7) REMOVE ALL BURRS |              | 2400 Centrepark West Drive, Suite 100 West Palm Beach, FL 33409  TITLE: 2.4mm FEMALE EDGE LAUNCH CONNECTOR WITH |                 |              |
|---------------|-----------------------------------------------------------------------------------------------------------------------|-------------------------------------------------------------------------------------------------------------------------------------------------------------------------------------------------------------------------------------------------------------------------------------------------------------------------------------------------------------------------------------------------------------------------------------------------------------------------------------------------------------------------------------------------------------------------------------------------------------------------------------------------------------------------------------------------------------------------------------------------------------------------------------------------------------------------------------------------------------------------------------------------------------------------------------------------------------------------------------------------------------------------------------------------------------------------------------------------------------------------------------------------------------------------------------------------------------------------------|-----------------------------------------------------------------------------------------------------------------------------------------------------------------------------------------------------------------------------------------------------------------------------------------------------------|--------------|-----------------------------------------------------------------------------------------------------------------|-----------------|--------------|
| FINISH:       | SEE NOTES                                                                                                             |                                                                                                                                                                                                                                                                                                                                                                                                                                                                                                                                                                                                                                                                                                                                                                                                                                                                                                                                                                                                                                                                                                                                                                                                                               |                                                                                                                                                                                                                                                                                                           |              |                                                                                                                 |                 |              |
| SURFACE AF    | REA: N/A                                                                                                              |                                                                                                                                                                                                                                                                                                                                                                                                                                                                                                                                                                                                                                                                                                                                                                                                                                                                                                                                                                                                                                                                                                                                                                                                                               |                                                                                                                                                                                                                                                                                                           |              |                                                                                                                 |                 |              |
| THE INFORMA   | PROPRIETARY ATION CONTAINED IN THIS DRAWING                                                                           |                                                                                                                                                                                                                                                                                                                                                                                                                                                                                                                                                                                                                                                                                                                                                                                                                                                                                                                                                                                                                                                                                                                                                                                                                               | DRAWN:                                                                                                                                                                                                                                                                                                    | ELA 02-07-17 | \$\overline{\pi}.007 LAUNCH PIN                                                                                 |                 |              |
| IS THE SOLE F | PROPERTY OF SV MICROWAVE, INC.<br>DUCTION IN PART OR AS A WHOLE<br>E WRITTEN PERMISSION OF<br>AVE, INC IS PROHIBITED. | ⊕ € <u></u>                                                                                                                                                                                                                                                                                                                                                                                                                                                                                                                                                                                                                                                                                                                                                                                                                                                                                                                                                                                                                                                                                                                                                                                                                   | CHECKED:                                                                                                                                                                                                                                                                                                  | DAL 02/07/17 | B 95077                                                                                                         | DWG. NO. SF1621 | -60036       |
|               |                                                                                                                       |                                                                                                                                                                                                                                                                                                                                                                                                                                                                                                                                                                                                                                                                                                                                                                                                                                                                                                                                                                                                                                                                                                                                                                                                                               | APPROVED:                                                                                                                                                                                                                                                                                                 | DAL 02/07/17 | SCALE: 6:1                                                                                                      |                 | SHEET 1 OF 1 |