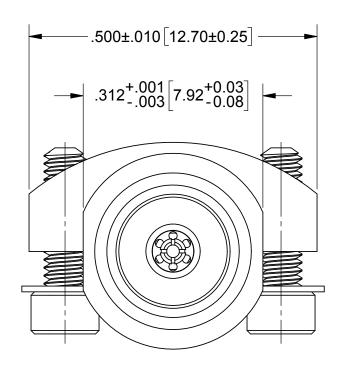

## NOTES:

FOR RECOMMENDED FOOTPRINT FOR YOUR PCB, CONTACT SV MICROWAVE SALES DEPARTMENT (sales@svmicro.com, 561-840-1800)

| MATERIAL:     | SEE NOTES                                                                                                             | DIMENSIONS ARE IN INCHES TOLERANCES:  FRACTIONAL: ±1/64 ANGULAR: X° ±1°0′ X°X′ ±15′  DECIMAL: X ±.030 ±010 ±010 ±010 ±010 ±010 ±010 ±010 ±010 ±010 ±010 ±010 ±010 ±010 ±010 ±010 ±010 ±010 ±010 ±010 ±010 ±010 ±010 ±010 ±010 ±010 ±010 ±010 ±010 ±010 ±010 ±010 ±010 ±010 ±010 ±010 ±010 ±010 ±010 ±010 ±010 ±010 ±010 ±010 ±010 ±010 ±010 ±010 ±010 ±010 ±010 ±010 ±010 ±010 ±010 ±010 ±010 ±010 ±010 ±010 ±010 ±010 ±010 ±010 ±010 ±010 ±010 ±010 ±010 ±010 ±010 ±010 ±010 ±010 ±010 ±010 ±010 ±010 ±010 ±010 ±010 ±010 ±010 ±010 ±010 ±010 ±010 ±010 ±010 ±010 ±010 ±010 ±010 ±010 ±010 ±010 ±010 ±010 ±010 ±010 ±010 ±010 ±010 ±010 ±010 ±010 ±010 ±010 ±010 ±010 ±010 ±010 ±010 ±010 ±010 ±010 ±010 ±010 ±010 ±010 ±010 ±010 ±010 ±010 ±010 ±010 ±010 ±010 ±010 ±010 ±010 ±010 ±010 ±010 ±010 ±010 ±010 ±010 ±010 ±010 ±010 ±010 ±010 ±010 ±010 ±010 ±010 ±010 ±010 ±010 ±010 ±010 ±010 ±010 ±010 ±010 ±010 ±010 ±010 ±010 ±010 ±010 ±010 ±010 ±010 ±010 ±010 ±010 ±010 ±010 ±010 ±010 ±010 ±010 ±010 ±010 ±010 ±010 ±010 ±010 ±010 ±010 ±010 ±010 ±010 ±010 ±010 ±010 ±010 ±010 ±010 ±010 ±010 ±010 ±010 ±010 ±010 ±010 ±010 ±010 ±010 ±010 ±010 ±010 ±010 ±010 ±010 ±010 ±010 ±010 ±010 ±010 ±010 ±010 ±010 ±010 ±010 | UNLESS OTHERWISE SPECIFIED  1) ALL DIMENSIONS ARE IN INCHES [MILLIMETERS] 2) ALL DIMENSIONS ARE AFTER PLATING. 3) BREAK CORNERS & EDGES .005 R. MAX. 4) CHAM. 1ST & LAST THREADS. 5) SURFACE ROUGHNESS 63.4MIL-STD-10. 6) DIA: SON COMMON CENTERS TO BE CONCENTRIC WITHIN .005 T.J.R. 7) REMOVE ALL BURRS |              | 2400 Centrepark West Drive, Suite 100 West Palm Beach, FL 33409  TITLE: 2.4mm FEMALE EDGE LAUNCH CONNECTOR WITH |                 |              |
|---------------|-----------------------------------------------------------------------------------------------------------------------|-------------------------------------------------------------------------------------------------------------------------------------------------------------------------------------------------------------------------------------------------------------------------------------------------------------------------------------------------------------------------------------------------------------------------------------------------------------------------------------------------------------------------------------------------------------------------------------------------------------------------------------------------------------------------------------------------------------------------------------------------------------------------------------------------------------------------------------------------------------------------------------------------------------------------------------------------------------------------------------------------------------------------------------------------------------------------------------------------------------------------------------------------------------------------------------------------------------------------------|-----------------------------------------------------------------------------------------------------------------------------------------------------------------------------------------------------------------------------------------------------------------------------------------------------------|--------------|-----------------------------------------------------------------------------------------------------------------|-----------------|--------------|
| FINISH:       | SEE NOTES                                                                                                             |                                                                                                                                                                                                                                                                                                                                                                                                                                                                                                                                                                                                                                                                                                                                                                                                                                                                                                                                                                                                                                                                                                                                                                                                                               |                                                                                                                                                                                                                                                                                                           |              |                                                                                                                 |                 |              |
| SURFACE AF    | REA: N/A                                                                                                              |                                                                                                                                                                                                                                                                                                                                                                                                                                                                                                                                                                                                                                                                                                                                                                                                                                                                                                                                                                                                                                                                                                                                                                                                                               |                                                                                                                                                                                                                                                                                                           |              |                                                                                                                 |                 |              |
| THE INFORMA   | PROPRIETARY ATION CONTAINED IN THIS DRAWING                                                                           |                                                                                                                                                                                                                                                                                                                                                                                                                                                                                                                                                                                                                                                                                                                                                                                                                                                                                                                                                                                                                                                                                                                                                                                                                               | DRAWN:                                                                                                                                                                                                                                                                                                    | ELA 02-07-17 | \$\overline{\pi}.007 LAUNCH PIN                                                                                 |                 |              |
| IS THE SOLE F | PROPERTY OF SV MICROWAVE, INC.<br>DUCTION IN PART OR AS A WHOLE<br>E WRITTEN PERMISSION OF<br>AVE, INC IS PROHIBITED. | ⊕ € <u></u>                                                                                                                                                                                                                                                                                                                                                                                                                                                                                                                                                                                                                                                                                                                                                                                                                                                                                                                                                                                                                                                                                                                                                                                                                   | CHECKED:                                                                                                                                                                                                                                                                                                  | DAL 02/07/17 | B 95077                                                                                                         | DWG. NO. SF1621 | -60036       |
|               |                                                                                                                       |                                                                                                                                                                                                                                                                                                                                                                                                                                                                                                                                                                                                                                                                                                                                                                                                                                                                                                                                                                                                                                                                                                                                                                                                                               | APPROVED:                                                                                                                                                                                                                                                                                                 | DAL 02/07/17 | SCALE: 6:1                                                                                                      |                 | SHEET 1 OF 1 |