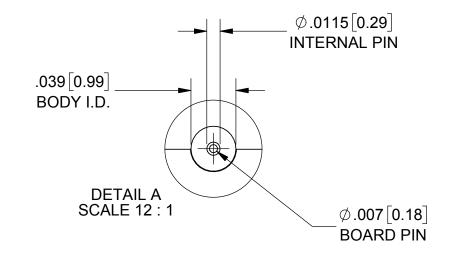

## NOTES:

FOR RECOMMENDED FOOTPRINT FOR YOUR PCB, CONTACT SV MICROWAVE SALES DEPARTMENT (sales@svmicro.com, 561-840-1800)

| MATERIAL:     | SEE NOTES                                                                                                             | DIMENSIONS ARE IN INCHES TOLERANCES:  FRACTIONAL: ±1/64 ANGULAR: X° ±1°0′ X°X′ ±15′  DECIMAL: X ±.030 ±010 ±010 ±010 ±010 ±010 ±010 ±010 ±010 ±010 ±010 ±010 ±010 ±010 ±010 ±010 ±010 ±010 ±010 ±010 ±010 ±010 ±010 ±010 ±010 ±010 ±010 ±010 ±010 ±010 ±010 ±010 ±010 ±010 ±010 ±010 ±010 ±010 ±010 ±010 ±010 ±010 ±010 ±010 ±010 ±010 ±010 ±010 ±010 ±010 ±010 ±010 ±010 ±010 ±010 ±010 ±010 ±010 ±010 ±010 ±010 ±010 ±010 ±010 ±010 ±010 ±010 ±010 ±010 ±010 ±010 ±010 ±010 ±010 ±010 ±010 ±010 ±010 ±010 ±010 ±010 ±010 ±010 ±010 ±010 ±010 ±010 ±010 ±010 ±010 ±010 ±010 ±010 ±010 ±010 ±010 ±010 ±010 ±010 ±010 ±010 ±010 ±010 ±010 ±010 ±010 ±010 ±010 ±010 ±010 ±010 ±010 ±010 ±010 ±010 ±010 ±010 ±010 ±010 ±010 ±010 ±010 ±010 ±010 ±010 ±010 ±010 ±010 ±010 ±010 ±010 ±010 ±010 ±010 ±010 ±010 ±010 ±010 ±010 ±010 ±010 ±010 ±010 ±010 ±010 ±010 ±010 ±010 ±010 ±010 ±010 ±010 ±010 ±010 ±010 ±010 ±010 ±010 ±010 ±010 ±010 ±010 ±010 ±010 ±010 ±010 ±010 ±010 ±010 ±010 ±010 ±010 ±010 ±010 ±010 ±010 ±010 ±010 ±010 ±010 ±010 ±010 ±010 ±010 ±010 ±010 ±010 ±010 ±010 ±010 ±010 ±010 ±010 ±010 ±010 ±010 ±010 ±010 ±010 ±010 ±010 ±010 ±010 ±010 ±010 ±010 ±010 ±010 ±010 ±010 ±010 ±010 ±010 ±010 ±010 ±010 ±010 | UNLESS OTHERWISE SPECIFIED  1) ALL DIMENSIONS ARE IN INCHES [MILLIMETERS] 2) ALL DIMENSIONS ARE AFTER PLATING. 3) BREAK CORNERS & EDGES .005 R. MAX. 4) CHAM. 1ST & LAST THREADS. 5) SURFACE ROUGHNESS 63.4MIL-STD-10. 6) DIA: SON COMMON CENTERS TO BE CONCENTRIC WITHIN .005 T.J.R. 7) REMOVE ALL BURRS |              | 2400 Centrepark West Drive, Suite 100 West Palm Beach, FL 33409  TITLE: 2.4mm FEMALE EDGE LAUNCH CONNECTOR WITH |                 |              |
|---------------|-----------------------------------------------------------------------------------------------------------------------|-------------------------------------------------------------------------------------------------------------------------------------------------------------------------------------------------------------------------------------------------------------------------------------------------------------------------------------------------------------------------------------------------------------------------------------------------------------------------------------------------------------------------------------------------------------------------------------------------------------------------------------------------------------------------------------------------------------------------------------------------------------------------------------------------------------------------------------------------------------------------------------------------------------------------------------------------------------------------------------------------------------------------------------------------------------------------------------------------------------------------------------------------------------------------------------------------------------------------------|-----------------------------------------------------------------------------------------------------------------------------------------------------------------------------------------------------------------------------------------------------------------------------------------------------------|--------------|-----------------------------------------------------------------------------------------------------------------|-----------------|--------------|
| FINISH:       | SEE NOTES                                                                                                             |                                                                                                                                                                                                                                                                                                                                                                                                                                                                                                                                                                                                                                                                                                                                                                                                                                                                                                                                                                                                                                                                                                                                                                                                                               |                                                                                                                                                                                                                                                                                                           |              |                                                                                                                 |                 |              |
| SURFACE AF    | REA: N/A                                                                                                              |                                                                                                                                                                                                                                                                                                                                                                                                                                                                                                                                                                                                                                                                                                                                                                                                                                                                                                                                                                                                                                                                                                                                                                                                                               |                                                                                                                                                                                                                                                                                                           |              |                                                                                                                 |                 |              |
| THE INFORMA   | PROPRIETARY ATION CONTAINED IN THIS DRAWING                                                                           |                                                                                                                                                                                                                                                                                                                                                                                                                                                                                                                                                                                                                                                                                                                                                                                                                                                                                                                                                                                                                                                                                                                                                                                                                               | DRAWN:                                                                                                                                                                                                                                                                                                    | ELA 02-07-17 | \$\overline{\pi}.007 LAUNCH PIN                                                                                 |                 |              |
| IS THE SOLE F | PROPERTY OF SV MICROWAVE, INC.<br>DUCTION IN PART OR AS A WHOLE<br>E WRITTEN PERMISSION OF<br>AVE, INC IS PROHIBITED. | ⊕ € <u></u>                                                                                                                                                                                                                                                                                                                                                                                                                                                                                                                                                                                                                                                                                                                                                                                                                                                                                                                                                                                                                                                                                                                                                                                                                   | CHECKED:                                                                                                                                                                                                                                                                                                  | DAL 02/07/17 | B 95077                                                                                                         | DWG. NO. SF1621 | -60036       |
|               |                                                                                                                       |                                                                                                                                                                                                                                                                                                                                                                                                                                                                                                                                                                                                                                                                                                                                                                                                                                                                                                                                                                                                                                                                                                                                                                                                                               | APPROVED:                                                                                                                                                                                                                                                                                                 | DAL 02/07/17 | SCALE: 6:1                                                                                                      |                 | SHEET 1 OF 1 |