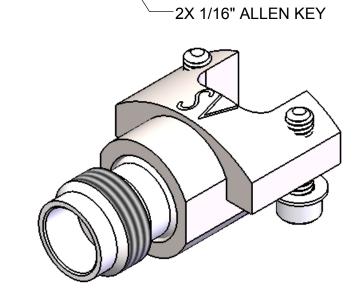

## NOTES:

FOR RECOMMENDED FOOTPRINT FOR YOUR PCB, CONTACT SV MICROWAVE SALES DEPARTMENT (sales@svmicro.com, 561-840-1800)

| MATERIAL:     | SEE NOTES                                                                                                             | DIMENSIONS ARE IN INCHES TOLERANCES:  FRACTIONAL: ±1/64 ANGULAR: X° ±1°0′ X°X′ ±15′  DECIMAL: X ±.030 ±010 ±010 ±010 ±010 ±010 ±010 ±010 ±010 ±010 ±010 ±010 ±010 ±010 ±010 ±010 ±010 ±010 ±010 ±010 ±010 ±010 ±010 ±010 ±010 ±010 ±010 ±010 ±010 ±010 ±010 ±010 ±010 ±010 ±010 ±010 ±010 ±010 ±010 ±010 ±010 ±010 ±010 ±010 ±010 ±010 ±010 ±010 ±010 ±010 ±010 ±010 ±010 ±010 ±010 ±010 ±010 ±010 ±010 ±010 ±010 ±010 ±010 ±010 ±010 ±010 ±010 ±010 ±010 ±010 ±010 ±010 ±010 ±010 ±010 ±010 ±010 ±010 ±010 ±010 ±010 ±010 ±010 ±010 ±010 ±010 ±010 ±010 ±010 ±010 ±010 ±010 ±010 ±010 ±010 ±010 ±010 ±010 ±010 ±010 ±010 ±010 ±010 ±010 ±010 ±010 ±010 ±010 ±010 ±010 ±010 ±010 ±010 ±010 ±010 ±010 ±010 ±010 ±010 ±010 ±010 ±010 ±010 ±010 ±010 ±010 ±010 ±010 ±010 ±010 ±010 ±010 ±010 ±010 ±010 ±010 ±010 ±010 ±010 ±010 ±010 ±010 ±010 ±010 ±010 ±010 ±010 ±010 ±010 ±010 ±010 ±010 ±010 ±010 ±010 ±010 ±010 ±010 ±010 ±010 ±010 ±010 ±010 ±010 ±010 ±010 ±010 ±010 ±010 ±010 ±010 ±010 ±010 ±010 ±010 ±010 ±010 ±010 ±010 ±010 ±010 ±010 ±010 ±010 ±010 ±010 ±010 ±010 ±010 ±010 ±010 ±010 ±010 ±010 ±010 ±010 ±010 ±010 ±010 ±010 ±010 ±010 ±010 ±010 ±010 ±010 ±010 ±010 ±010 ±010 ±010 ±010 ±010 ±010 ±010 ±010 ±010 | UNLESS OTHERWISE SPECIFIED  1) ALL DIMENSIONS ARE IN INCHES [MILLIMETERS] 2) ALL DIMENSIONS ARE AFTER PLATING. 3) BREAK CORNERS & EDGES .005 R. MAX. 4) CHAM. 1ST & LAST THREADS. 5) SURFACE ROUGHNESS 63.4MIL-STD-10. 6) DIA: SON COMMON CENTERS TO BE CONCENTRIC WITHIN .005 T.J.R. 7) REMOVE ALL BURRS |              | 2400 Centrepark West Drive, Suite 100 West Palm Beach, FL 33409  TITLE: 2.4mm FEMALE EDGE LAUNCH CONNECTOR WITH |                 |              |
|---------------|-----------------------------------------------------------------------------------------------------------------------|-------------------------------------------------------------------------------------------------------------------------------------------------------------------------------------------------------------------------------------------------------------------------------------------------------------------------------------------------------------------------------------------------------------------------------------------------------------------------------------------------------------------------------------------------------------------------------------------------------------------------------------------------------------------------------------------------------------------------------------------------------------------------------------------------------------------------------------------------------------------------------------------------------------------------------------------------------------------------------------------------------------------------------------------------------------------------------------------------------------------------------------------------------------------------------------------------------------------------------|-----------------------------------------------------------------------------------------------------------------------------------------------------------------------------------------------------------------------------------------------------------------------------------------------------------|--------------|-----------------------------------------------------------------------------------------------------------------|-----------------|--------------|
| FINISH:       | SEE NOTES                                                                                                             |                                                                                                                                                                                                                                                                                                                                                                                                                                                                                                                                                                                                                                                                                                                                                                                                                                                                                                                                                                                                                                                                                                                                                                                                                               |                                                                                                                                                                                                                                                                                                           |              |                                                                                                                 |                 |              |
| SURFACE AF    | REA: N/A                                                                                                              |                                                                                                                                                                                                                                                                                                                                                                                                                                                                                                                                                                                                                                                                                                                                                                                                                                                                                                                                                                                                                                                                                                                                                                                                                               |                                                                                                                                                                                                                                                                                                           |              |                                                                                                                 |                 |              |
| THE INFORMA   | PROPRIETARY ATION CONTAINED IN THIS DRAWING                                                                           |                                                                                                                                                                                                                                                                                                                                                                                                                                                                                                                                                                                                                                                                                                                                                                                                                                                                                                                                                                                                                                                                                                                                                                                                                               | DRAWN:                                                                                                                                                                                                                                                                                                    | ELA 02-07-17 | \$\overline{\pi}.007 LAUNCH PIN                                                                                 |                 |              |
| IS THE SOLE F | PROPERTY OF SV MICROWAVE, INC.<br>DUCTION IN PART OR AS A WHOLE<br>E WRITTEN PERMISSION OF<br>AVE, INC IS PROHIBITED. | ⊕ € <u></u>                                                                                                                                                                                                                                                                                                                                                                                                                                                                                                                                                                                                                                                                                                                                                                                                                                                                                                                                                                                                                                                                                                                                                                                                                   | CHECKED:                                                                                                                                                                                                                                                                                                  | DAL 02/07/17 | B 95077                                                                                                         | DWG. NO. SF1621 | -60036       |
|               |                                                                                                                       |                                                                                                                                                                                                                                                                                                                                                                                                                                                                                                                                                                                                                                                                                                                                                                                                                                                                                                                                                                                                                                                                                                                                                                                                                               | APPROVED:                                                                                                                                                                                                                                                                                                 | DAL 02/07/17 | SCALE: 6:1                                                                                                      |                 | SHEET 1 OF 1 |