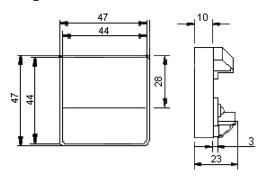

## Analogue Panel Meter OV to 30V





## **Specifications**

Meter Function : DC Voltage Meter Range : 0V to 30V

## Diagram





Cut out required: 44mm squared

Dimensions: Millimetres

## **Part Number Table**

| Description                   | Part Number |
|-------------------------------|-------------|
| Analogue Panel Meter, 0 - 30V | SD506/0-30V |

Important Notice: This data sheet and its contents (the "Information") belong to the members of the AVNET group of companies (the "Group") or are licensed to it. No licence is granted for the use of it other than for information purposes in connection with the products to which it relates. No licence of any intellectual property rights is granted. The Information is subject to change without notice and replaces all data sheets previously supplied. The Information supplied is believed to be accurate but the Group assumes no responsibility for its accuracy or comp