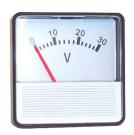

## Analogue Panel Meter OV to 30V

## **Specifications**

Meter Function : DC Voltage Meter Range : 0V to 30V