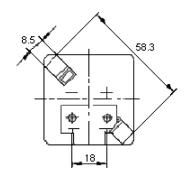

## Analogue Panel Meter OV to 30V





## **Specifications**

Meter Function : DC Voltage Meter Range : 0V to 30V

## Diagram





Cut out required: 44mm squared

Dimensions: Millimetres

## **Part Number Table**

| Description                   | Part Number |
|-------------------------------|-------------|
| Analogue Panel Meter, 0 - 30V | SD506/0-30V |

Important Notice: This data sheet and its contents (the "Information") belong to the members of the AVNET group of companies (the "Group") or are licensed to it. No licence is granted for the use of it other than for information purposes in connection with the products to which it relates. No licence of any intellectual property rights is granted. The Information is subject to change without notice and replaces all data sheets previously supplied. The Information supplied is believed to be accurate but the Group assumes no responsibility for its accuracy or comple