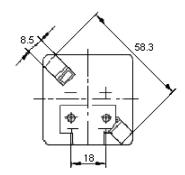

## Analogue Panel Meter OV to 15V





## **Specifications**

Meter Function : DC Voltage Meter Range : 0V to 15V

## Diagram





Cut out required: 44mm squared

Dimensions: Millimetres

## **Part Number Table**

| Description                   | Part Number |
|-------------------------------|-------------|
| Analogue Panel Meter, 0 - 15V | SD506/0-15V |

Important Notice: This data sheet and its contents (the "Information") belong to the members of the AVNET group of companies (the "Group") or are licensed to it. No licence is granted for the use of it other than for information purposes in connection with the products to which it relates. No licence of any intellectual property rights is granted. The Information is subject to change without notice and replaces all data sheets previously supplied. The Information supplied is believed to be accurate but the Group assumes no responsibility for its accuracy or comple