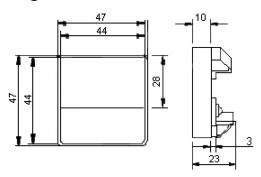

## Analogue Panel Meter OV to 15V





## **Specifications**

Meter Function : DC Voltage Meter Range : 0V to 15V

## Diagram





Cut out required: 44mm squared

Dimensions: Millimetres

## **Part Number Table**

| Description                   | Part Number |
|-------------------------------|-------------|
| Analogue Panel Meter, 0 - 15V | SD506/0-15V |

Important Notice: This data sheet and its contents (the "Information") belong to the members of the AVNET group of companies (the "Group") or are licensed to it. No licence is granted for the use of it other than for information purposes in connection with the products to which it relates. No licence of any intellectual property rights is granted. The Information is subject to change without notice and replaces all data sheets previously supplied. The Information supplied is believed to be accurate but the Group assumes no responsibility for its accuracy or comp