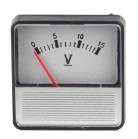

## Analogue Panel Meter OV to 15V

## **Specifications**

Meter Function : DC Voltage Meter Range : 0V to 15V