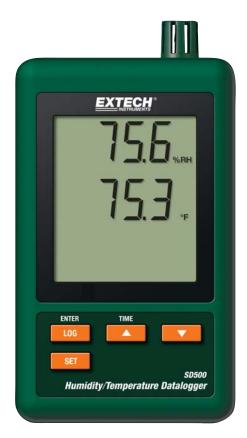

## **Humidity/Temperature Datalogger**

Records data on an SD card in Excel® format

For easy transfer to a PC for analysis

## **Features:**

- Dual LCD simultaneously displays Relative Humidity and Temperature readings
- Datalogger date/time stamps and stores readings on an SD card in Excel® format for easy transfer to a PC
- Selectable data sampling rate: 5, 10, 30, 60, 120, 300, 600 seconds or Auto
- Complete with 6 AAA batteries, 2G SD card, Universal AC Adaptor, and mounting bracket