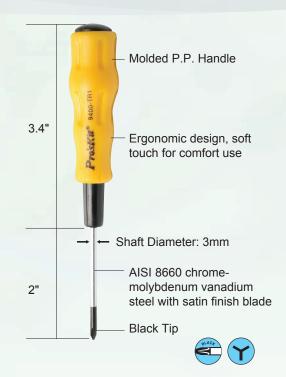

## SOFT-HANDLE SCREWDRIVER FOR TRI-WING TYPE (SHAFT DIAMETER 3.0mm)

#### Features

- Ergonomic screwdriver provides optimun torque performance and comfort.
- The molded PP handles feature insert molded baldes for improved grip.

These specialized screwdrivers are essential for cell phone repair technicians and handheld video games...etc.