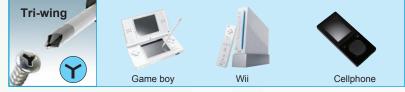

## **1PK-081-TRI** TRI-WING TYPE

**PRECISION SCREWDRIVER** (SHAFT DIAMETER 2.0mm)

Special drivers for Wii,

Cellphone, and Game boys