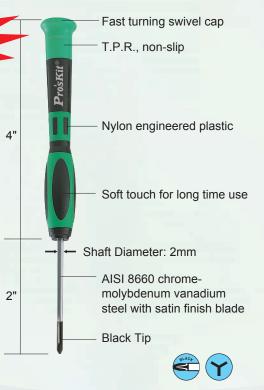

## **1PK-081-TRI** TRI-WING TYPE

**PRECISION SCREWDRIVER** (SHAFT DIAMETER 2.0mm)

Special drivers for Wii,

Cellphone, and Game boys

### ► Features

- Work smart with the rotational top
- Precision blades ensure perfect fit every time
- Soft touch handles for long time use, non-slip
- · Special handle distance design for secure tightening