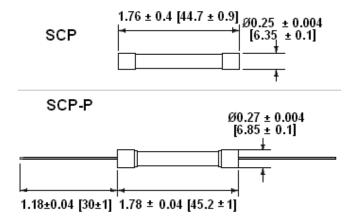

## **Physical Specifications:**

Fuse Type: Ø 6 x 46mm

Materials:

Ceramic Body

Nickel Plated Brass Caps

Lead Wire:

Diameter Ø 0.8mm

## **Product Dimensions: Inches [mm]**

Warning:

-Operation beyond the specified maximum ratings or improper use may result in damage and possible electrical arcing and/or flame.
-Fuse device are intended for occasional overcurrent protection. Application for repeated overcurrent condition and/or prolonged trip are not anticipated.