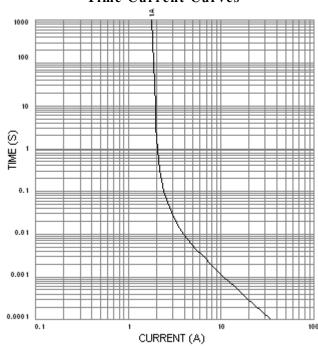

00mA  |            |
| SCP-750mA | SCP-P-750mA | 750mA  |            |
| SCP-800mA | SCP-P-800mA | 800mA  |            |
| SCP-1A    | SCP-P-1A    | 1A     |            |

## **Product Dimensions: Inches [mm]**



Warning:

-Operation beyond the specified maximum ratings or improper use may result in damage and possible electrical arcing and/or flame.
-Fuse device are intended for occasional overcurrent protection. Application for repeated overcurrent condition and/or prolonged trip are not anticipated.

-Avoid contact of Fuse device with chemical solvent. Prolonged contact will damage the device performance.



Rev A 04/2011 - Page: 1/2 Code: H01-01H

# Type SCP / SCP-P Super Fast Ceramic Tube Fuse 6mm x 46 mm



www.optifuse.com

(619) 593-5050

#### Part Number SCP Time Current Curves



# Average I<sup>2</sup>T-T Characteristics Curve (For Reference Only)



Note: All specifications subject to change without notice.

Rev A 04/2011 - Page: 2/2 Code: H01-01H