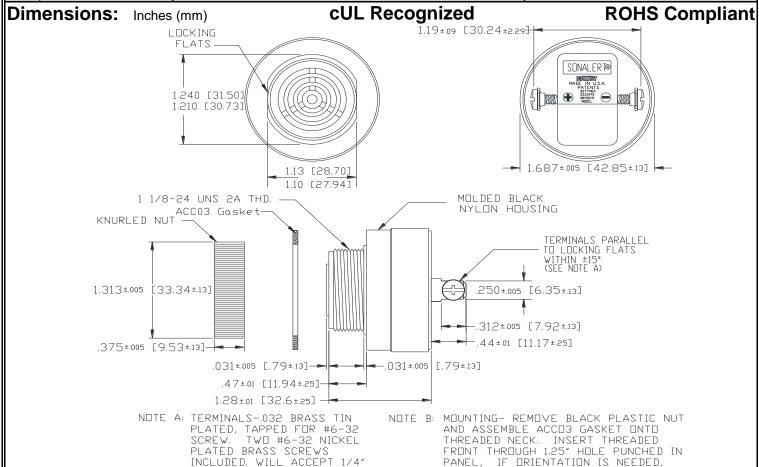

## MALLORY Mallory Sonalert Products,Inc. Part #: SCH628ANPR Revision: **Sales Outline Drawing**

| S | pe | <b>)</b> C | if | į | C | a | ti | 0 | n | S | : |
|---|----|------------|----|---|---|---|----|---|---|---|---|
|   |    |            |    |   |   |   |    |   |   |   |   |

| Sound Level Category  | Loud                                                                                           |  |  |  |  |  |
|-----------------------|------------------------------------------------------------------------------------------------|--|--|--|--|--|
| Mode of Operation     | Fast Pulse @ 2 - 10 PPS                                                                        |  |  |  |  |  |
| Voltage Rating        | 6 to 28 VAC/DC                                                                                 |  |  |  |  |  |
| Frequency             | 2900 ± 500 Hz                                                                                  |  |  |  |  |  |
| Loudness @ 2 FT       | 88 to 101 dB(A) Typ.                                                                           |  |  |  |  |  |
| Current Draw          | 4-30 mA                                                                                        |  |  |  |  |  |
| Duty Cycle (%)        | 50                                                                                             |  |  |  |  |  |
| Housing Material      | 6/6 Nylon, Color: Black                                                                        |  |  |  |  |  |
| Storage Temperature   | -40° to +85° C                                                                                 |  |  |  |  |  |
| Operating Temperature | -30° to +65° C                                                                                 |  |  |  |  |  |
| Environmental         | NEMA 3R, 4X & 12; IP-66; CSA C22.2 No. 94; CSA C22.2 No. 213-M1987;                            |  |  |  |  |  |
| Approvals             | Hazardous Loc. Class I, Div II, Grps A, B, C &D                                                |  |  |  |  |  |
| Panel Mounting        | Recommended hole size is 1.25"(31.75mm). Thread front will fit standard 30mm(1.181") hole.     |  |  |  |  |  |
| Mounting (see note B) | Gasket (included with alarm) must be used to ensure compliance to all environmental approvals. |  |  |  |  |  |
| Weight (Typical)      | 1.6 oz (45g)                                                                                   |  |  |  |  |  |
| Options               | Please contact factory.                                                                        |  |  |  |  |  |

NOTE LOCKING FLATS ON DRAWING SCREW NUT BACK ON. HAND TIGHTEN

DNLY.

QUICK CONNECT.