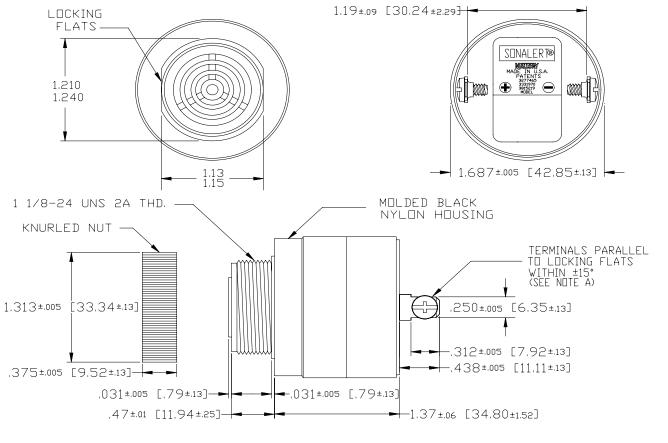

**Dimensions:** Inches (mm)

## **ROHS Compliant**

NOTE A: TERMINALS-.032 BRASS TIN PLATED, TAPPED FOR #6-32 SCREW. TWO #6-32 NICKEL PLATED BRASS SCREWS INCLUDED. WILL ACCEPT 1/4" QUICK CONNECT.

NOTE B: MOUNTING- REMOVE BLACK PLASTIC NUT AND INSERT THREADED FRONT THROUGH 1.25" HOLE PUNCHED IN PANEL, IF ORIENTATION IS NEEDED, NOTE LOCKING FLATS ON DRAWING. SCREW NUT BACK ON. DO NOT OVERTIGHTEN.