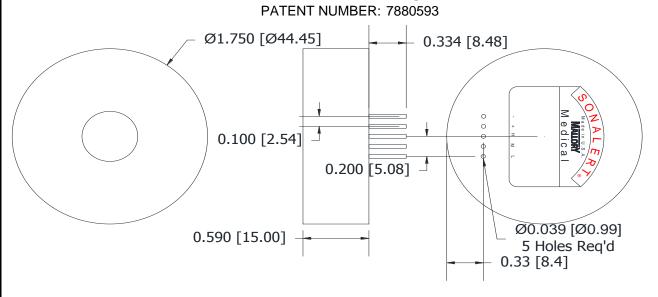

Dimensions: Inches [mm] cull Recognized ROHS Compliant

Please contact factory.

tolerances:

±0.01 [±0.3] ±0.005 [±0.1]

Options: