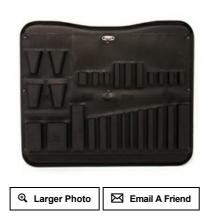

## **SA Pallet**

☆☆☆☆☆ 0 Reviews

Description

**Technical Specs** 

**y** 🖂 🔞

**Extended Information** 

Share

Platt now offers our molded pallets for our super sized tool cases.

All purpose molded pallet with 27 pockets and turnbutton. Our molded pallets have just the right amount of give, yet toughness to be a pleasure to work with.

Pallets can be ordered seperately by ordering the individual pallet letter.