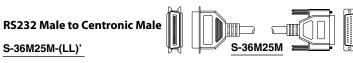

#### **PARALLEL PRINTER CABLES**

- RS232 25 Pin Male to Centronic 36 Pin Male
- Molded w/ Thumb Screw
- Full Length Mylar Foil Shield
- 25 Wires; 26 AWG Stranded Conductors, an absolute must for bidirectional parallel port
- Ground Indented D-SUB Connectors

LL= Length(ft): 2, 6, 10, 15, 25, 50, 100.