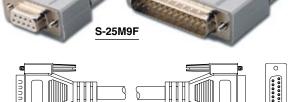

## AT SERIAL ADAPTOR CABLES

- RS232 25Pin to 9 Pin
- Adapts Serial Port to RS232 Devices, i.e Modems, Printers
- Molded w/ Thumb Screws
- 9 Wires; 26 AWG Stranded Conductors
- Full Length Mylar Foil Shielded

S-25M9F

#### 25 Pin Male to 9 Female

S-25M9F-(LL)'

LL= Length(ft): 1, 3, 6, 10, 15, 25.

25 Pin Male to 9 Male S-25M9M-(LL)'

LL= Length(ft): 3, 6, 10, 15, 25.

25 Pin Female to 9 Female

S-25F9F-(LL)'

LL= Length(ft): 3, 6, 10.