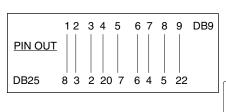

L= Length(ft): 2, 3, 6, 10, 15, 25, 50, 100.

25 Pin Female to Female

S-25FF-(LL)'

LL= Length(ft): 2, 6, 10, 25, 50, 100.



S-25F

S-25M



### RS232 9 PIN CABLES (Serial)

- RS232 Dual 9 Pin
- Molded w/ Thumb Screw
- Full Length Mylar Foil Shield
- Fully Wired Straight Thru, 26 AWG Stranded Conductors
- For PC Serial Port and/or RS232 Type Applications
- Ground Indented D-Sub plugs

9 Pin Male to Female

S-9MF-(LL)'

9 Pin Male to Male

S-9MM-(LL)'

LL= Length(ft): 3, 6, 10, 15, 25, 50, 100.

9 Pin Female to Female

S-9FF-(LL)'

LL= Length(ft): 3, 6, 10, 25, 50.



S-9FF

S-9MM

## AT SERIAL ADAPTOR CABLES

- RS232 25Pin to 9 Pin
- Adapts Serial Port to RS232 Devices, i.e Modems, Printers
- Molded w/ Thumb Screws
- 9 Wires; 26 AWG Stranded Conductors
- Full Length Mylar Foil Shielded



S-25M9F





#### 25 Pin Male to 9 Female

S-25M9F-(LL)'

LL= Length(ft): 1, 3, 6, 10, 15, 25.

25 Pin Male to 9 Male S-25M9M-(LL)'

LL= Length(ft): 3, 6, 10, 15, 25.

25 Pin Female to 9 Female

S-25F9F-(LL)'

LL= Length(ft): 3, 6, 10.