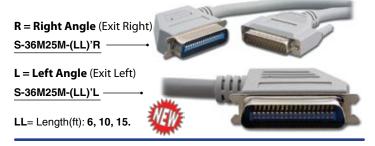

#### **PARALLEL PRINTER CABLES**

- RS232 25 Pin Male to Centronic 36 Pin Male
- Molded w/ Thumb Screw
- Full Length Mylar Foil Shield
- 25 Wires; 26 AWG Stranded Conductors, an absolute must for bidirectional parallel port
- Ground Indented D-SUB Connectors

LL= Length(ft): 2, 6, 10, 15, 25, 50, 100.