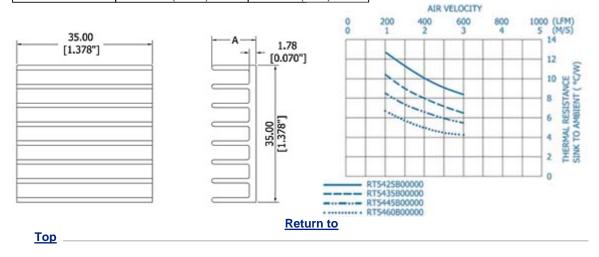

## Unidirectional Fin Heat Sink for 35 mm BGAs

The unidirectional pin fin heat sink is available in four standard heights. Add pressure sensitive adhesive tape for easy and reliable attachment to IC

R-Theta Page 4 of 4

# package. For adhesive tape options, click here. - Aluminum, Black Anodized

| Part Number  | Base Dimensions<br>mm (in.) Sq. | Height "A"  |
|--------------|---------------------------------|-------------|
| RT5425B00000 | 35 (1.378)                      | 6.4 (.250)  |
| RT5435B00000 | 35 (1.378)                      | 8.9 (.350)  |
| RT5445B00000 | 35 (1.378)                      | 11.4 (.450) |
| RT5460B00000 | 35 (1.378)                      | 15.2 (.600) |