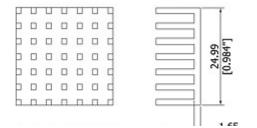

# **Omnidirectional Pin Fin Heat Sink for 28 mm BGAs**

The omnidirectional pin fin heat sink is available in four standard heights. Add pressure sensitive adhesive tape for easy and reliable attachment to IC package. For adhesive tape options, click here.

- Aluminum, Black Anodized

| Part Number  | Base Dimensions | Height "A"  |
|--------------|-----------------|-------------|
|              | mm ( in.) Sq.   | mm (ln.)    |
| RT5625B00000 | 21 (.827)       | 6.4 (.250)  |
| RT5635B00000 | 21 (.827)       | 8.9 (.350)  |
| RT5645B00000 | 21 (.827)       | 11.4 (.450) |
| RT5660B00000 | 21 (.827)       | 15.2 (.600) |