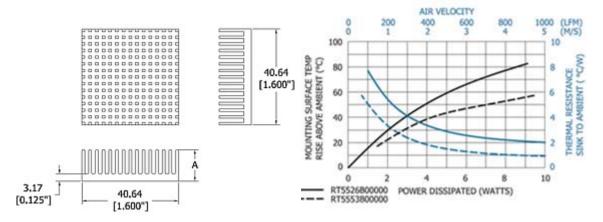

## Omnidirectional Pin Fin Heat Sink for 40 mm BGAs

The omnidirectional pin fin heat sink is available in four standard heights. Add pressure sensitive adhesive tape for easy and reliable attachment to IC package. For adhesive tape options, click here.

- Aluminum, Black Anodized

| Part Number  | Base Dimensions<br>mm ( in.) Sq. | Height "A"<br>mm (In.) |
|--------------|----------------------------------|------------------------|
| RT5526B00000 | 40.6 (1.600)                     | 6.6 (.260)             |
| RT5553B00000 | 40.6 (1.600)                     | 13.3 (.525)            |