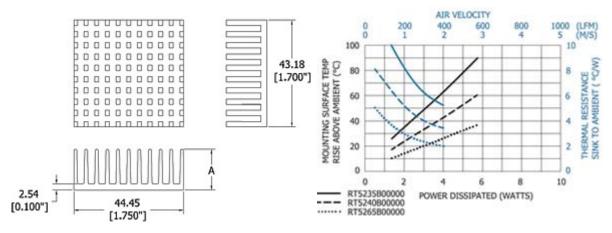

# Omnidirectional Pin Fin Heat Sink for 45 mm BGAs

The omnidirectional pin fin heat sink is available in three standard heights. Add pressure sensitive adhesive tape for easy and reliable attachment to IC package. For adhesive tape options, click here.

- Aluminum, Black Anodized

| Part Number  | Base Dimensions<br>mm (in.) Sq. | Height "A"  |
|--------------|---------------------------------|-------------|
| RT5235B00000 | 44.5 (1.750) X 43.2 (1.700)     | 8.9 (.350)  |
| RT5240B00000 | 44.5 (1.750) X 43.2 (1.700)     | 10.2 (.400) |
| RT5265B00000 | 44.5 (1.750) X 43.2 (1.700)     | 16.5 (.650) |