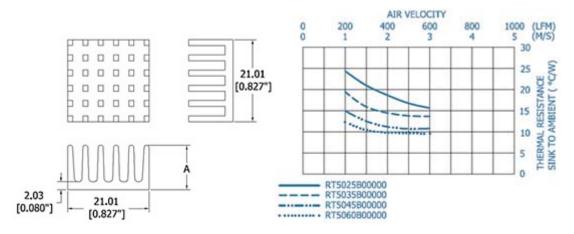

# **Omnidirectional Pin Fin Heat Sink for 28 mm BGAs**

The omnidirectional pin fin heat sink is available in four standard heights. Add pressure sensitive adhesive tape for easy and reliable attachment to IC package. For adhesive tape options, click here.

- Aluminum, Black Anodized

| Part Number  | Base Dimensions | Height "A"  |
|--------------|-----------------|-------------|
|              | mm ( in.) Sq.   | mm (ln.)    |
| RT5625B00000 | 21 (.827)       | 6.4 (.250)  |
| RT5635B00000 | 21 (.827)       | 8.9 (.350)  |
| RT5645B00000 | 21 (.827)       | 11.4 (.450) |
| RT5660B00000 | 21 (.827)       | 15.2 (.600) |