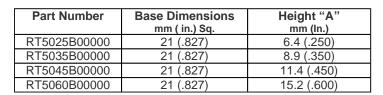

# **Omnidirectional Pin Fin Heat Sink for 28 mm BGAs**

The omnidirectional pin fin heat sink is available in four standard heights. Add pressure sensitive adhesive tape for easy and reliable attachment to IC package. For adhesive tape options, click here.

- Aluminum, Black Anodized

| Part Number  | Base Dimensions | Height "A"  |
|--------------|-----------------|-------------|
|              | mm ( in.) Sq.   | mm (ln.)    |
| RT5625B00000 | 21 (.827)       | 6.4 (.250)  |
| RT5635B00000 | 21 (.827)       | 8.9 (.350)  |
| RT5645B00000 | 21 (.827)       | 11.4 (.450) |
| RT5660B00000 | 21 (.827)       | 15.2 (.600) |