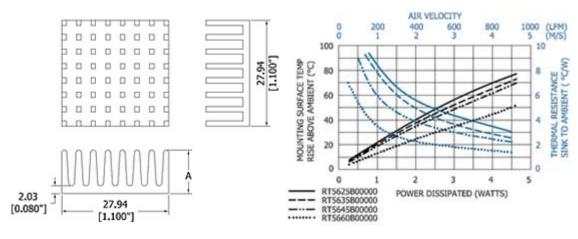

# **Omnidirectional Pin Fin Heat Sink for 28 mm BGAs**

The omnidirectional pin fin heat sink is available in four standard heights. Add pressure sensitive adhesive tape for easy and reliable attachment to IC package. For adhesive tape options, click here.

- Aluminum, Black Anodized

| Part Number  | Base Dimensions | Height "A"  |
|--------------|-----------------|-------------|
|              | mm ( in.) Sq.   | mm (ln.)    |
| RT5625B00000 | 21 (.827)       | 6.4 (.250)  |
| RT5635B00000 | 21 (.827)       | 8.9 (.350)  |
| RT5645B00000 | 21 (.827)       | 11.4 (.450) |
| RT5660B00000 | 21 (.827)       | 15.2 (.600) |