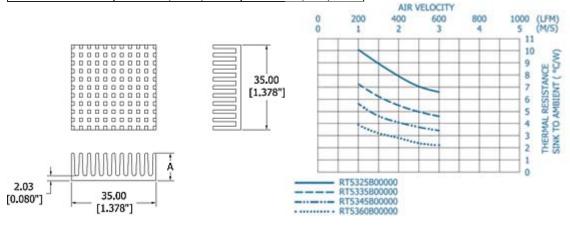

# Omnidirectional Pin Fin Heat Sink for 35 mm BGAs

The omnidirectional pin fin heat sink is available in four standard heights. Add pressure sensitive adhesive tape for easy and reliable attachment to IC package. For adhesive tape options, click here.

- Aluminum, Black Anodized

| Part Number  | Base Dimensions<br>mm ( in.) Sq. | Height "A"<br>mm (In.) |
|--------------|----------------------------------|------------------------|
| RT5325B00000 | 35 (1.378)                       | 6.4 (.250)             |
| RT5335B00000 | 35 (1.378)                       | 8.9 (.350)             |
| RT5345B00000 | 35 (1.378)                       | 11.4 (.450)            |
| RT5360B00000 | 35 (1.378)                       | 15.2 (.600)            |