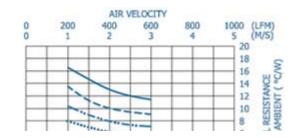

# **Omnidirectional Pin Fin Heat Sink for 28 mm BGAs**

The omnidirectional pin fin heat sink is available in four standard heights. Add pressure sensitive adhesive tape for easy and reliable attachment to IC package. For adhesive tape options, click here.

- Aluminum, Black Anodized

| Part Number  | Base Dimensions | Height "A"  |
|--------------|-----------------|-------------|
|              | mm ( in.) Sq.   | mm (ln.)    |
| RT5625B00000 | 21 (.827)       | 6.4 (.250)  |
| RT5635B00000 | 21 (.827)       | 8.9 (.350)  |
| RT5645B00000 | 21 (.827)       | 11.4 (.450) |
| RT5660B00000 | 21 (.827)       | 15.2 (.600) |