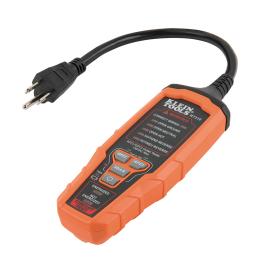

RT310 is an electrical tester that tests the wiring condition at an electrical outlet, and inspects and checks AFCI and GFCI devices. It is designed for use with North American 120V electrical outlets. It can detect and identify common wiring faults. Includes 3 x 1.5V AAA alkaline batteries.