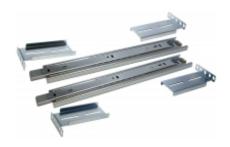

## Four Post Mounting Equipment Slides RSLIDE Series

## **Features**

- Heavy duty double rail, ball bearing type equipment slides.
- Sold in pairs.
- Mounts two (2) pairs of 19" mounting rails.
- RoHS Compliant.
- Manufactured in North America.

See the RSLIDEEX to extend depth by sixteen (16) inches.

Mounting Hardware

|          | Overall Dimensions |              | Mounting Dimensions |           | Suggested          |
|----------|--------------------|--------------|---------------------|-----------|--------------------|
| Part No. | Length             | Slide Travel | Min Depth           | Max Depth | <b>Load Rating</b> |
| RSLIDE12 | 12.00              | 12.00        | 10.28               | 14.90     | 145 lbs            |
| RSLIDE16 | 16.00              | 16.00        | 14.00               | 18.60     | 130 lbs            |
| RSLIDE22 | 22.00              | 22.00        | 20.30               | 24.90     | 107 lbs            |
| RSLIDE26 | 26.00              | 26.00        | 23.75               | 27.60     | 94 lbs             |
| RSLIDE28 | 28.00              | 28.00        | 23.80               | 30.70     | 85 lbs             |