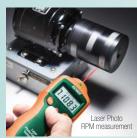

## RPM33 Combination Contact/ Laser Photo Tachometer

Quickly measure RPM, surface speed and length with one tool. Use the contact wheel for up-close readings or laser mode for safer, non-contact measurements up to 1.6ft (0.5m) away.

## **Applications:**

- Contact RPMflywheels
- conveyors
- pumps
- elevators
- Non-Contact RPM
- motors
- gears
- fans