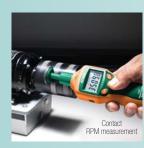

## RPM33 Combination Contact/ Laser Photo Tachometer

Quickly measure RPM, surface speed and length with one tool. Use the contact wheel for up-close readings or laser mode for safer, non-contact measurements up to 1.6ft (0.5m) away.

## **Applications:**

- Contact RPMflywheels
- conveyors
- pumps
- elevators
- Non-Contact RPM
- motors
- gears
- fans