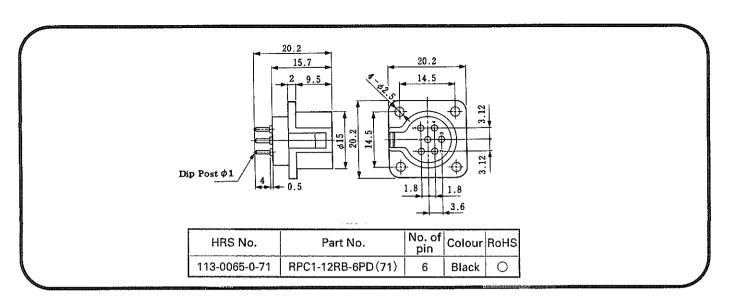

| *************************************** | HRS    | No.     | Part No.         | No. of<br>pin | Colour | RoHS |
|-----------------------------------------|--------|---------|------------------|---------------|--------|------|
|                                         | 113-00 | 20-2-71 | RPC1-12RB-6P(71) | 6             | Black  |      |
|                                         | 113-00 | 20-2-72 | RPC1-12RB-6P(72) | 6             | Glay   |      |