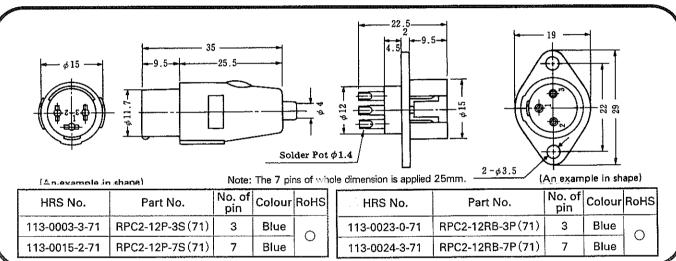

|



| HRS No.       | Part No.         | No. of<br>pin | Colour | RoHS |  |
|---------------|------------------|---------------|--------|------|--|
| 113-0001-8-71 | RPC1-12P-6S(71)  | 6             | Glay   |      |  |
| 113-0001-8-73 | RPC1-12P-6S (73) | 6             | Black  |      |  |

| *************************************** | HRS    | No.     | Part No.         | No. of<br>pin | Colour | RoHS |
|-----------------------------------------|--------|---------|------------------|---------------|--------|------|
|                                         | 113-00 | 20-2-71 | RPC1-12RB-6P(71) | 6             | Black  |      |
|                                         | 113-00 | 20-2-72 | RPC1-12RB-6P(72) | 6             | Glay   |      |



### **RPC2**



#### RP9