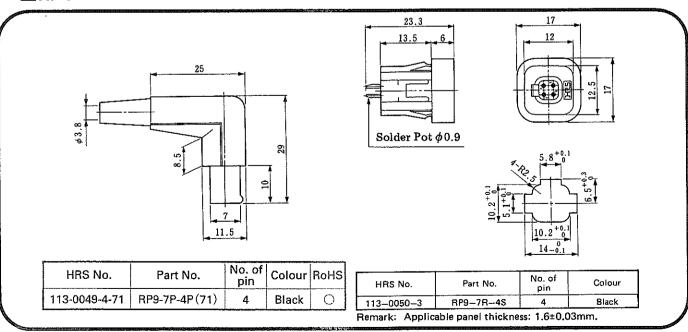

|



| HRS No.       | Part No.         | No. of<br>pin | Colour | RoHS |  |
|---------------|------------------|---------------|--------|------|--|
| 113-0001-8-71 | RPC1-12P-6S(71)  | 6             | Glay   |      |  |
| 113-0001-8-73 | RPC1-12P-6S (73) | 6             | Black  |      |  |

| *************************************** | HRS    | No.     | Part No.         | No. of<br>pin | Colour | RoHS |
|-----------------------------------------|--------|---------|------------------|---------------|--------|------|
|                                         | 113-00 | 20-2-71 | RPC1-12RB-6P(71) | 6             | Black  |      |
|                                         | 113-00 | 20-2-72 | RPC1-12RB-6P(72) | 6             | Glay   |      |



### **RPC2**



#### RP9