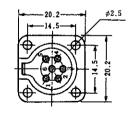

| *************************************** | HRS    | No.     | Part No.         | No. of<br>pin | Colour | RoHS |
|-----------------------------------------|--------|---------|------------------|---------------|--------|------|
|                                         | 113-00 | 20-2-71 | RPC1-12RB-6P(71) | 6             | Black  |      |
|                                         | 113-00 | 20-2-72 | RPC1-12RB-6P(72) | 6             | Glay   |      |