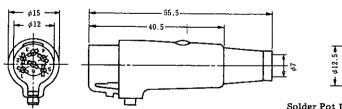

### RPC1

| 2.50   | + ¢12.5   | 722  | 2.0<br>  -9.5 - | ← ¢12.1 ←   ← ¢12.1 ←   ← ¢15 ←   ← ¢15 ←   ← ¢15 ←   ← ¢15 ←   ← ¢15 ←   ← ¢15 ←   ← ¢15 ←   ← ¢15 ←   ← ¢15 ←   ← ¢15 ←   ← ¢15 ←   ← ¢15 ←   ← ¢15 ←   ← ¢15 ←   ← ¢15 ←   ← ¢15 ←   ← ¢15 ←   ← ¢15 ←   ← ¢15 ←   ← ¢15 ←   ← ¢15 ←   ← ¢15 ←   ← ¢15 ←   ← ¢15 ←   ← ¢15 ←   ← ¢15 ←   ← ¢15 ←   ← ¢15 ←   ← ¢15 ←   ← ¢15 ←   ← ¢15 ←   ← ¢15 ←   ← ¢15 ←   ← ¢15 ←   ← ¢15 ←   ← ¢15 ←   ← ¢15 ←   ← ¢15 ←   ← ¢15 ←   ← ¢15 ←   ← ¢15 ←   ← ¢15 ←   ← ¢15 ←   ← ¢15 ←   ← ¢15 ←   ← ¢15 ←   ← ¢15 ←   ← ¢15 ←   ← ¢15 ←   ← ¢15 ←   ← ¢15 ←   ← ¢15 ←   ← ¢15 ←   ← ¢15 ←   ← ¢15 ←   ← ¢15 ←   ← ¢15 ←   ← ¢15 ←   ← ¢15 ←   ← ¢15 ←   ← ¢15 ←   ← ¢15 ←   ← ¢15 ←   ← ¢15 ←   ← ¢15 ←   ← ¢15 ←   ← ¢15 ←   ← ¢15 ←   ← ¢15 ←   ← ¢15 ←   ← ¢15 ←   ← ¢15 ←   ← ¢15 ←   ← ¢15 ←   ← ¢15 ←   ← ¢15 ←   ← ¢15 ←   ← ¢15 ←   ← ¢15 ←   ← ¢15 ←   ← ¢15 ←   ← ¢15 ←   ← ¢15 ←   ← ¢15 ←   ← ¢15 ←   ← ¢15 ←   ← ¢15 ←   ← ¢15 ←   ← ¢15 ←   ← ¢15 ←   ← ¢15 ←   ← ¢15 ←   ← ¢15 ←   ← ¢15 ←   ← ¢15 ←   ← ¢15 ←   ← ¢15 ←   ← ¢15 ←   ← ¢15 ←   ← ¢15 ←   ← ¢15 ←   ← ¢15 ←   ← ¢15 ←   ← ¢15 ←   ← ¢15 ←   ← ¢15 ←   ← ¢15 ←   ← ¢15 ←   ← ¢15 ←   ← ¢15 ←   ← ¢15 ←   ← ¢15 ←   ← ¢15 ←   ← ¢15 ←   ← ¢15 ←   ← ¢15 ←   ← ¢15 ←   ← ¢15 ←   ← ¢15 ←   ← ¢15 ←   ← ¢15 ←   ← ¢15 ←   ← ¢15 ←   ← ¢15 ←   ← ¢15 ←   ← ¢15 ←   ← ¢15 ←   ← ¢15 ←   ← ¢15 ←   ← ¢15 ←   ← ¢15 ←   ← ¢15 ←   ← ¢15 ←   ← ¢15 ←   ← ¢15 ←   ← ¢15 ←   ← ¢15 ←   ← ¢15 ←   ← ¢15 ←   ← ¢15 ←   ← ¢15 ←   ← ¢15 ←   ← ¢15 ←   ← ¢15 ←   ← ¢15 ←   ← ¢15 ←   ← ¢15 ←   ← ¢15 ←   ← ¢15 ←   ← ¢15 ←   ← ¢15 ←   ← ¢15 ←   ← ¢15 ←   ← ¢15 ←   ← ¢15 ←   ← ¢15 ←   ← ¢15 ←   ← ¢15 ←   ← ¢15 ←   ← ¢15 ←   ← ¢15 ←   ← ¢15 ←   ← ¢15 ←   ← ¢15 ←   ← ¢15 ←   ← ¢15 ←   ← ¢15 ←   ← ¢15 ←   ← ¢15 ←   ← ¢15 ←   ← ¢15 ←   ← ¢15 ←   ← ¢15 ←   ← ¢15 ←   ← ¢15 ←   ← ¢15 ←   ← ¢15 ←   ← ¢15 ←   ← ¢15 ←   ← ¢15 ←   ← ¢15 ←   ← ¢15 ←   ← ¢15 ←   ← ¢15 ←   ← ¢15 ←   ← ¢15 ←   ← ¢15 ←   ← ¢15 ←   ← ¢15 ←   ← ¢15 ←   ← ¢15 ←   ← ¢15 ←   ← ¢15 ←   ← ¢15 ←   ← ¢15 ←   ← ¢15 ←   ← ¢15 ←   ← ¢15 ←   ← ¢15 ←   ← ¢15 ←   ← ¢15 ←   ← ¢15 ← |
|--------|-----------|------|-----------------|---------------------------------------------------------------------------------------------------------------------------------------------------------------------------------------------------------------------------------------------------------------------------------------------------------------------------------------------------------------------------------------------------------------------------------------------------------------------------------------------------------------------------------------------------------------------------------------------------------------------------------------------------------------------------------------------------------------------------------------------------------------------------------------------------------------------------------------------------------------------------------------------------------------------------------------------------------------------------------------------------------------------------------------------------------------------------------------------------------------------------------------------------------------------------------------------------------------------------------------------------------------------------------------------------------------------------------------------------------------------------------------------------------------------------------------------------------------------------------------------------------------------------------------------------------------------------------------------------------------------------------------------------------------------------------------------------------------------------------------------------------------------------------------------------------------------------------------------------------------------------------------------------------------------------------------------------------------------------------------------------------------------------------------------------------------------------------------------------------------------------|
| Solder | Pot Inner | φ1.4 |                 |                                                                                                                                                                                                                                                                                                                                                                                                                                                                                                                                                                                                                                                                                                                                                                                                                                                                                                                                                                                                                                                                                                                                                                                                                                                                                                                                                                                                                                                                                                                                                                                                                                                                                                                                                                                                                                                                                                                                                                                                                                                                                                                           |

| HRS No.       | Part No.         | No. of<br>pin | Colour | RoHS |  |
|---------------|------------------|---------------|--------|------|--|
| 113-0001-8-71 | RPC1-12P-6S(71)  | 6             | Glay   |      |  |
| 113-0001-8-73 | RPC1-12P-6S (73) | 6             | Black  |      |  |