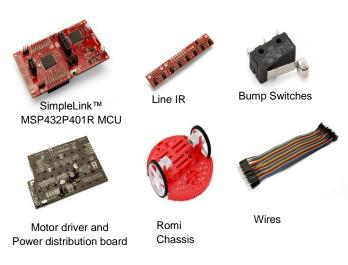

## The TI-RSLK Basic Robotic Kit includes:

- SimpleLink™ MSP432P401R MCU LaunchPad Development Kit
- o Romi Red chassis kit with motors and wheels
- Motor driver and power distribution board includes TI DRV8838 motor driver
- QTR-8A Reflectance sensor array with 8 IR LED/phototransistor used as a proximity or reflectance sensor
- o 6 Bump switches for obstacle detection
- Rechargeable batteries
- Companion learning modules and full curriculum available at www.ti.com/rslk