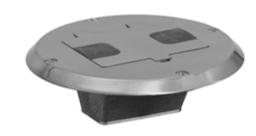

### **Flush Floor Boxes for Wooden Floors**

#### **Features**

- Pre-assembled flange and cover for fast installation
- Top screw fastening and side joist mounting provided
- · Height accessible adjustments after the box is mounted

**Ordering Information** 

| Description       | Finish          | UPC          | Catalog Number |
|-------------------|-----------------|--------------|----------------|
| Flange and hinged | Stainless Paint | 883778112850 | RF506SS        |