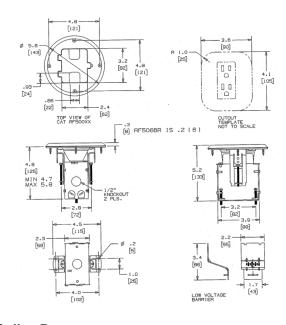

#### **Features**

- Pre-assembled flange and cover for fast installation
- Top screw fastening and side joist mounting provided
- · Height accessible adjustments after the box is mounted

**Ordering Information** 

| Description       | Finish          | UPC          | Catalog Number |
|-------------------|-----------------|--------------|----------------|
| Flange and hinged | Stainless Paint | 883778112850 | RF506SS        |

## **Specifications**

| Material | Aluminum |
|----------|----------|