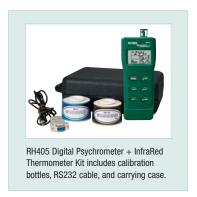

## **Features:**

- Triple display with backlighting
   View Air temp+RH+surface temp
   View Dew Point+RH+surface temp
   View Wet Bulb+RH+surface temp
- InfraRed Thermometer with
   Built-in laser pointer
   8:1 distance to target ratio
   Adjustable Emissivity from 0.3 to 1.0
- Precision humidity capacitance sensor is retractable for protection during transportation and storage
- Calculates T1 (IR Surface Temperature) DP (Dew Point) differential
- Programmable Auto power off and Low battery indication
- Over-range/under-range alert indicator
- Built-in RS-232 interface for capturing readings on a PC
- RH401 complete with 4 AAA batteries and carrying case
- Optional RH405 kit includes meter, 33% and 75% calibration bottles, RS-232 cable, 4 AAA batteries and carrying case

### **Ordering Information:**

| RH401     | Digital Psychrometer + InfraRed Thermometer     |
|-----------|-------------------------------------------------|
| RH405     | Digital Psychrometer + InfraRed Thermometer Kit |
| RH401-CAL | 33% and 75% RH calibration reference            |
| 407752    | RS-232 PC cable and software for RH401          |