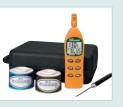

## **Features:**

- Simultaneous display of %RH, Temperature and Dew point or Wet Bulb or Probe Temperature
- · Wet bulb measurements without slinging
- Calculates T1-T2 differential (Air Temperature minus External Probe Temperature) using optional probe (TP890) and T2-Dew Point
- Unique sensor cap design twists to closed position for protection during storage
- Switchable °F/°C temperature units with 0.1° resolution
- Data Hold freezes current reading on display
- Max/Min readings
- Auto power off to save battery life
- RH300 complete with 2 AAA batteries
- Optional external temperature probe (TP890)
- Optional kit RH305 includes RH300, temperature probe, 33% and 75% calibration bottles, and carrying case

RH300-CAL Optional calibration salt bottles

RH305 Digital Psychrometer Kit includes RH300, 33% and 75% calibration bottles, temperature

probe, and carrying case.

| Specifications:        | Range                                | Max Resolution | Basic Accuracy |
|------------------------|--------------------------------------|----------------|----------------|
| Humidity               | 10 to 90%RH                          | 0.1%RH         | ±3%RH          |
| Temperature (internal) | -4 to 122°F (-20 to 50°C)            | 0.1°           | ±1°F or ±0.6°C |
| Temperature (external) | -4 to 158°F (-20 to 70°C)            | 0.1°           | ±1°F or ±0.6°C |
| Dew Point              | -90.4 to 122°F (-68.0 to 49.9°C)     |                |                |
| Wet Bulb               | -6.9 to 122°F (-21.6 to 49.9°C)      |                |                |
| Dimensions             | 7 x 1.9 x 1" (178.5 x 48.4 x 24.7mm) |                |                |
| Weight                 | 3.307 (950)                          |                |                |