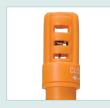

## **Features:**

- Simultaneous display of %RH, Temperature and Dew point or Wet Bulb or Probe Temperature
- · Wet bulb measurements without slinging
- Calculates T1-T2 differential (Air Temperature minus External Probe Temperature) using optional probe (TP890) and T2-Dew Point
- Unique sensor cap design twists to closed position for protection during storage
- Switchable °F/°C temperature units with 0.1° resolution
- Data Hold freezes current reading on display
- Max/Min readings
- Auto power off to save battery life
- RH300 complete with 2 AAA batteries
- Optional external temperature probe (TP890)
- Optional kit RH305 includes RH300, temperature probe, 33% and 75% calibration bottles, and carrying case