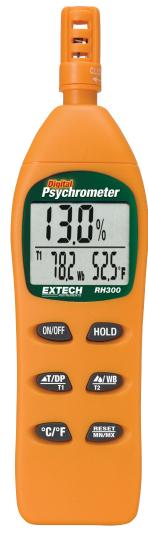

## **Digital Psychrometer**

#### External Probe Temperature measurements for differential

Calculates T1-T2 differential (Air Temperature minus External Probe Temperature)

#### **Features:**

- Simultaneous display of %RH, Temperature and Dew point or Wet Bulb or Probe Temperature
- · Wet bulb measurements without slinging
- Calculates T1-T2 differential (Air Temperature minus External Probe Temperature) using optional probe (TP890) and T2-Dew Point
- Unique sensor cap design twists to closed position for protection during storage
- Switchable °F/°C temperature units with 0.1° resolution
- Data Hold freezes current reading on display
- Max/Min readings
- Auto power off to save battery life
- RH300 complete with 2 AAA batteries
- Optional external temperature probe (TP890)
- Optional kit RH305 includes RH300, temperature probe, 33% and 75% calibration bottles, and carrying case