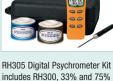

#### **Features:**

- Simultaneous display of %RH, Temperature and Dew point or Wet Bulb or Probe Temperature
- · Wet bulb measurements without slinging
- Calculates T1-T2 differential (Air Temperature minus External Probe Temperature) using optional probe (TP890) and T2-Dew Point
- Unique sensor cap design twists to closed position for protection during storage
- Switchable °F/°C temperature units with 0.1° resolution
- Data Hold freezes current reading on display
- Max/Min readings
- Auto power off to save battery life
- RH300 complete with 2 AAA batteries
- Optional external temperature probe (TP890)
- Optional kit RH305 includes RH300, temperature probe, 33% and 75% calibration bottles, and carrying case

RH300-CAL Optional calibration salt bottles

includes RH300, 33% and 75% calibration bottles, temperature probe, and carrying case.

Unique sensor cap design Twist to open or close sensor for storage.