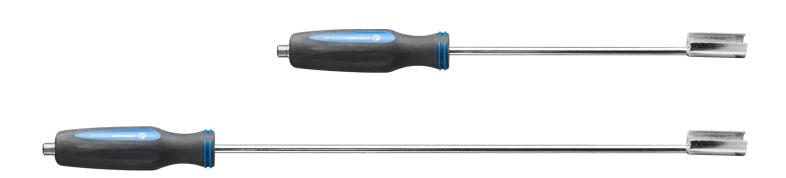

Designed to provide easy access to connectors in high-density locations. The head measures 7/16" and is used specifically for "F" connectors and BNC connectors. The back of the handles has an insertion device to aid in making connections.

The socket for **RF-12** and **RF-18** extend 8" and 14" from the handle respectively.

| SPECIFICATIONS | RF-12               | RF-18                |
|----------------|---------------------|----------------------|
| CONNECTOR TYPE | BNC, F              | BNC, F               |
| COLOR          | Black & Blue Handle | Black & Blue Handle  |
| WEIGHT         | 0.341 lbs (154.68g) | 0.400 lbs (181.437g) |
| LENGTH         | 12" (30.48 cm)      | 18" (45.72 cm)       |
| UPC NO.        | 811490011137        | 811490019454         |