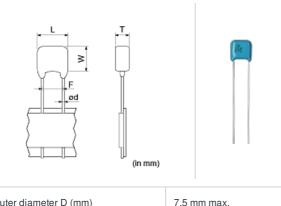

### **Shape**

| (in mm)                         |                 |
|---------------------------------|-----------------|
| L size or outer diameter D (mm) | 7.5 mm max.     |
| W size                          | 8.0 mm max.     |
| T size                          | 4.0 mm max.     |
| Lead spacing F                  | 5.0 +0.6/-0.2mm |
| Lead diameter d                 | 0.5 ±0.05mm     |