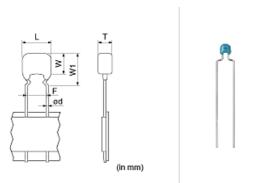

## **Shape**

| \(\bullet \bullet \bul |                 |
|--------------------------------------------------------------------------------------------------------------------------------------------------------------------------------------------------------------------------------------------------------------------------------------------------------------------------------------------------------------------------------------------------------------------------------------------------------------------------------------------------------------------------------------------------------------------------------------------------------------------------------------------------------------------------------------------------------------------------------------------------------------------------------------------------------------------------------------------------------------------------------------------------------------------------------------------------------------------------------------------------------------------------------------------------------------------------------------------------------------------------------------------------------------------------------------------------------------------------------------------------------------------------------------------------------------------------------------------------------------------------------------------------------------------------------------------------------------------------------------------------------------------------------------------------------------------------------------------------------------------------------------------------------------------------------------------------------------------------------------------------------------------------------------------------------------------------------------------------------------------------------------------------------------------------------------------------------------------------------------------------------------------------------------------------------------------------------------------------------------------------------|-----------------|
| L size or outer diameter D (mm)                                                                                                                                                                                                                                                                                                                                                                                                                                                                                                                                                                                                                                                                                                                                                                                                                                                                                                                                                                                                                                                                                                                                                                                                                                                                                                                                                                                                                                                                                                                                                                                                                                                                                                                                                                                                                                                                                                                                                                                                                                                                                                | 4.0 mm max.     |
| W size                                                                                                                                                                                                                                                                                                                                                                                                                                                                                                                                                                                                                                                                                                                                                                                                                                                                                                                                                                                                                                                                                                                                                                                                                                                                                                                                                                                                                                                                                                                                                                                                                                                                                                                                                                                                                                                                                                                                                                                                                                                                                                                         | 3.5 mm max.     |
| T size                                                                                                                                                                                                                                                                                                                                                                                                                                                                                                                                                                                                                                                                                                                                                                                                                                                                                                                                                                                                                                                                                                                                                                                                                                                                                                                                                                                                                                                                                                                                                                                                                                                                                                                                                                                                                                                                                                                                                                                                                                                                                                                         | 2.5 mm max.     |
| Lead spacing F                                                                                                                                                                                                                                                                                                                                                                                                                                                                                                                                                                                                                                                                                                                                                                                                                                                                                                                                                                                                                                                                                                                                                                                                                                                                                                                                                                                                                                                                                                                                                                                                                                                                                                                                                                                                                                                                                                                                                                                                                                                                                                                 | 5.0 +0.6/-0.2mm |
| Lead diameter d                                                                                                                                                                                                                                                                                                                                                                                                                                                                                                                                                                                                                                                                                                                                                                                                                                                                                                                                                                                                                                                                                                                                                                                                                                                                                                                                                                                                                                                                                                                                                                                                                                                                                                                                                                                                                                                                                                                                                                                                                                                                                                                | 0.5 ±0.05mm     |
| W1 size (max.)                                                                                                                                                                                                                                                                                                                                                                                                                                                                                                                                                                                                                                                                                                                                                                                                                                                                                                                                                                                                                                                                                                                                                                                                                                                                                                                                                                                                                                                                                                                                                                                                                                                                                                                                                                                                                                                                                                                                                                                                                                                                                                                 | 6.0mm           |