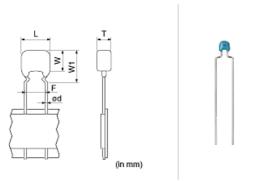

## **Shape**

| (in mm)                         |                 |
|---------------------------------|-----------------|
| L size or outer diameter D (mm) | 4.0 mm max.     |
| W size                          | 3.5 mm max.     |
| T size                          | 2.5 mm max.     |
| Lead spacing F                  | 5.0 +0.6/-0.2mm |
| Lead diameter d                 | 0.5 ±0.05mm     |
| W1 size (max.)                  | 6.0mm           |