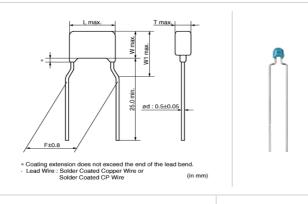

### Shape

| Solder Coated CP Wire ("""")    |             |
|---------------------------------|-------------|
| L size or outer diameter D (mm) | 4.0 mm max. |
| W size                          | 3.5 mm max. |
| T size                          | 2.5 mm max. |
| Lead spacing F                  | 5.0 ±0.8mm  |
| Lead diameter d                 | 0.5 ±0.05mm |
| W1 size (max.)                  | 6.0mm       |