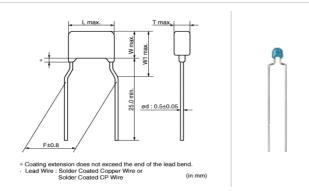

### Shape

| Solder Coated CP Wire (in mm)   |             |
|---------------------------------|-------------|
| L size or outer diameter D (mm) | 4.0 mm max. |
| W size                          | 3.5 mm max. |
| Tsize                           | 2.5 mm max. |
| Lead spacing F                  | 5.0 ±0.8mm  |
| Lead diameter d                 | 0.5 ±0.05mm |
| W1 size (max.)                  | 6.0mm       |