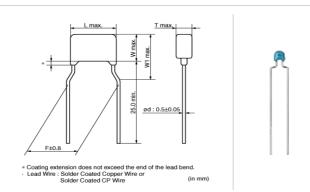

### Shape

| Color College St. Will          |             |
|---------------------------------|-------------|
| L size or outer diameter D (mm) | 4.0 mm max. |
| W size                          | 3.5 mm max. |
| Tsize                           | 2.5 mm max. |
| Lead spacing F                  | 5.0 ±0.8mm  |
| Lead diameter d                 | 0.5 ±0.05mm |
| W1 size (max.)                  | 6.0mm       |