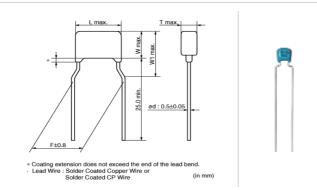

## Shape

|                                 | 1            |
|---------------------------------|--------------|
| L size or outer diameter D (mm) | 5.5 mm max.  |
| W size                          | 4.0 mm max.  |
| T size                          | 3.15 mm max. |
| Lead spacing F                  | 5.0 ±0.8mm   |
| Lead diameter d                 | 0.5 ±0.05mm  |
| W1 size (max.)                  | 6.0mm        |