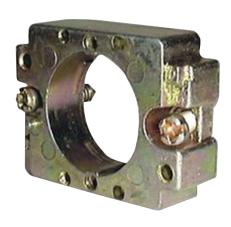

## Selector Switch Mounting Collar

RoHS Compliant

## Specification:

Panel Thickness Max : 6mm

## **Part Number Table**

| Description                   | Part Number |
|-------------------------------|-------------|
| 22mm Switches Mounting Collar | RB2-B       |

Important Notice: This data sheet and its contents (the "Information") belong to the members of the Premier Farnell group of companies (the "Group") or are licensed to it. No licence is granted for the use of it other than for information purposes in connection with the products to which it relates. No licence of any intellectual property rights is granted. The Information is subject to change without notice and replaces all data sheets previously supplied. The Information supplied is believed to be accurate but the Group assumes no responsibility for its accuracy or completeness, any error in or omission from it or for any use made of this data sheet should check for themselves the Information and the suitability of the products for their purpose and not make any assumptions based on information included or omitted. Liability for loss or damage resulting from any reliance on the Information or use of it (including liability resulting from negligence or where the Group was aware of the possibility of such loss or damage arising) is excluded. This will not operate to limit or restrict the Group's liability for death or personal injury resulting from its negligence. Multicomp is the registered trademark of the Group. © Premier Farnell plc 2012.