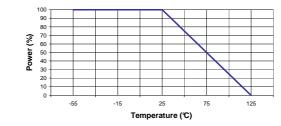

#### **ENVIRONMENTAL CHARACTERISTICS**

| Operating temperature range | -55/+125 °C |
|-----------------------------|-------------|
| Storage temperature range   | -55/+125 °C |

**SPECIFICATION** 