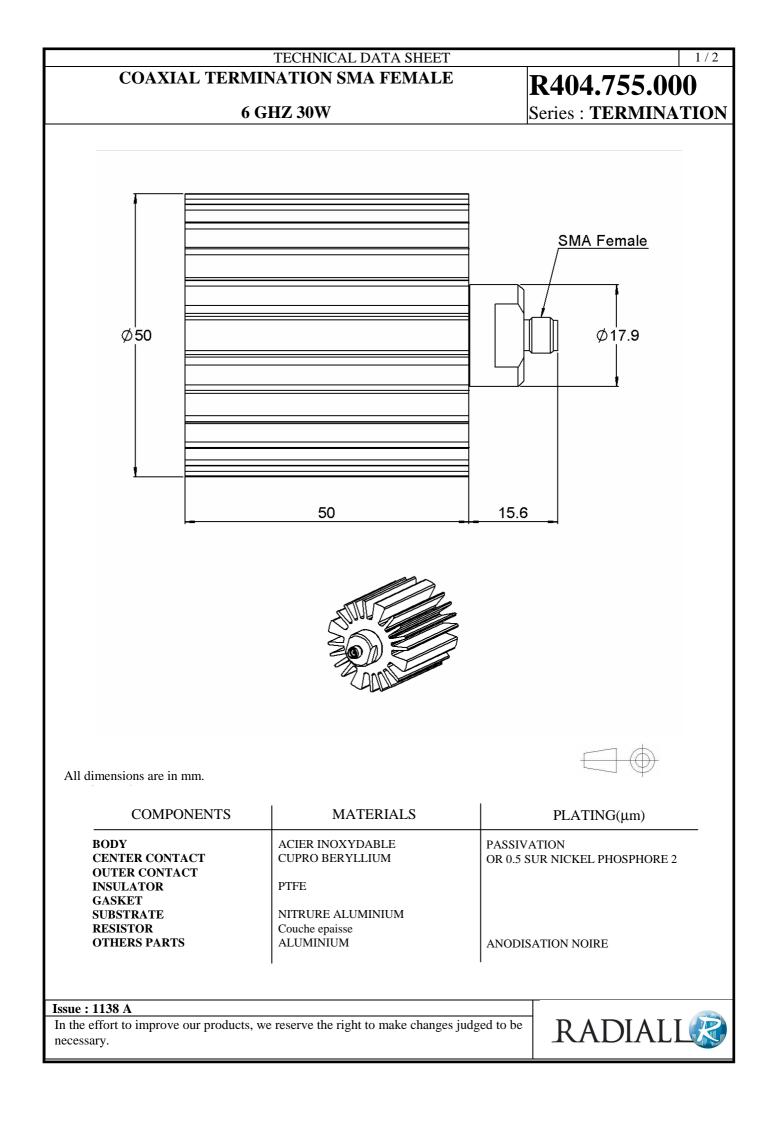

### COAXIAL TERMINATION SMA FEMALE

6 GHZ 30W

**R404.755.000** Series : **TERMINATION** 

# **MECHANICAL CHARACTERISTICS**

| Connectors | SMA        | Female | MIL C39012 |
|------------|------------|--------|------------|
| Weight     | 138,8500 g |        |            |