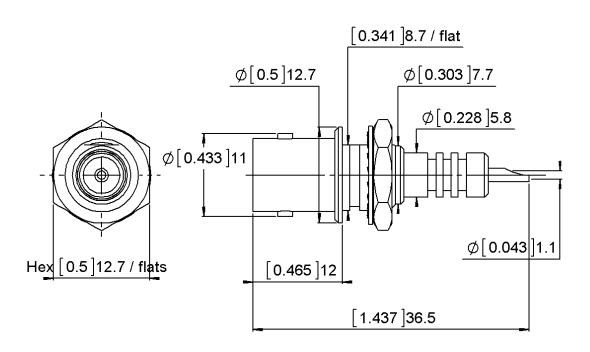

FEMALE BULKHEAD RECEPTACLE FRONT MOUNT. WITH SOLDER POT CONTACT

PAGE 1/2 ISSUE **19-04-17Q** SERIES **BNC-HT / MHV** PART NUMBER **R316553000** 

8.9

8.8

В

All dimensions are in mm. Tolerances according ISO 2768 m-H