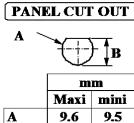

FEMALE BULKHEAD RECEPTACLE FRONT MOUNT. WITH SOLDER POT CONTACT

PAGE 1/2 ISSUE **19-04-17Q** SERIES **BNC-HT / MHV** PART NUMBER **R316553000** 

8.9

8.8

В

All dimensions are in mm. Tolerances according ISO 2768 m-H