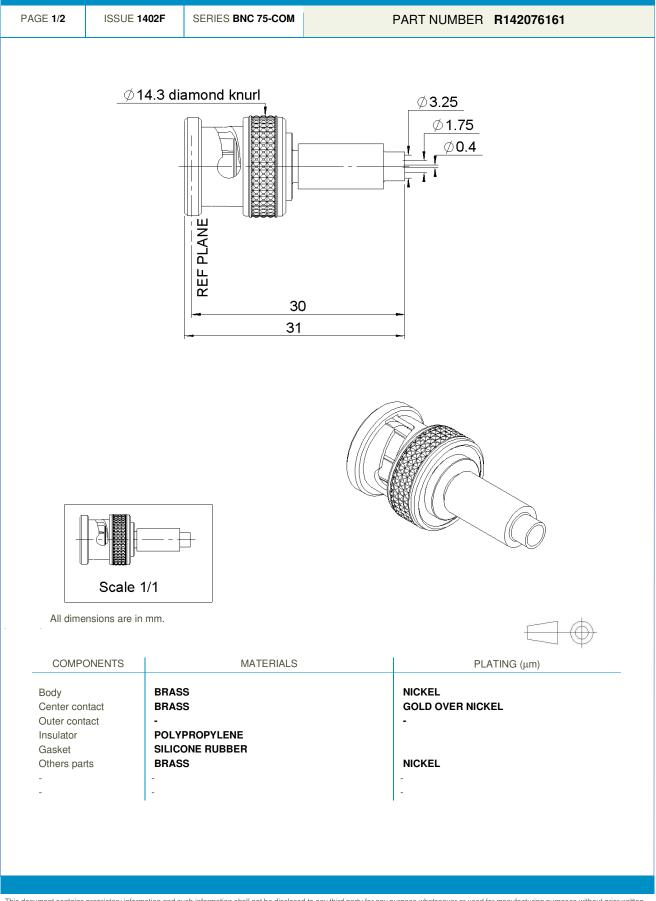

STRAIGHT PLUG CRIMP TYPE CABLE 2.6/75 S

This document contains proprietary information and such information shall not be disclosed to any third party for any purpose whatsoever or used for manufacturing purposes without prior written agreement from Radiall. The data defined in this document are given as an indication, in the effort to improve our products; we reserve the right to make any changes judged necessary.