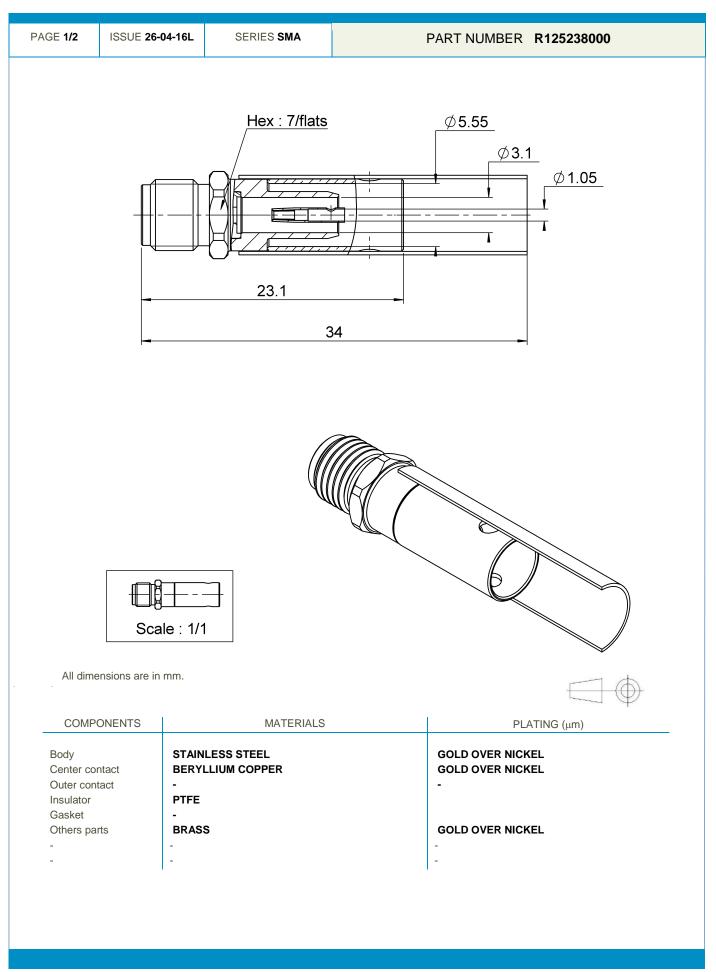

**Technical Data Sheet** 

STRAIGHT JACK CRIMP TYPE CABLE 5/50 D

This document contains proprietary information and such information shall not be disclosed to any third party for any purpose whatsoever or used for manufacturing purposes without prior written agreement from Radiall. The data defined in this document are given as an indication, in the effort to improve our products; we reserve the right to make any changes judged necessary.