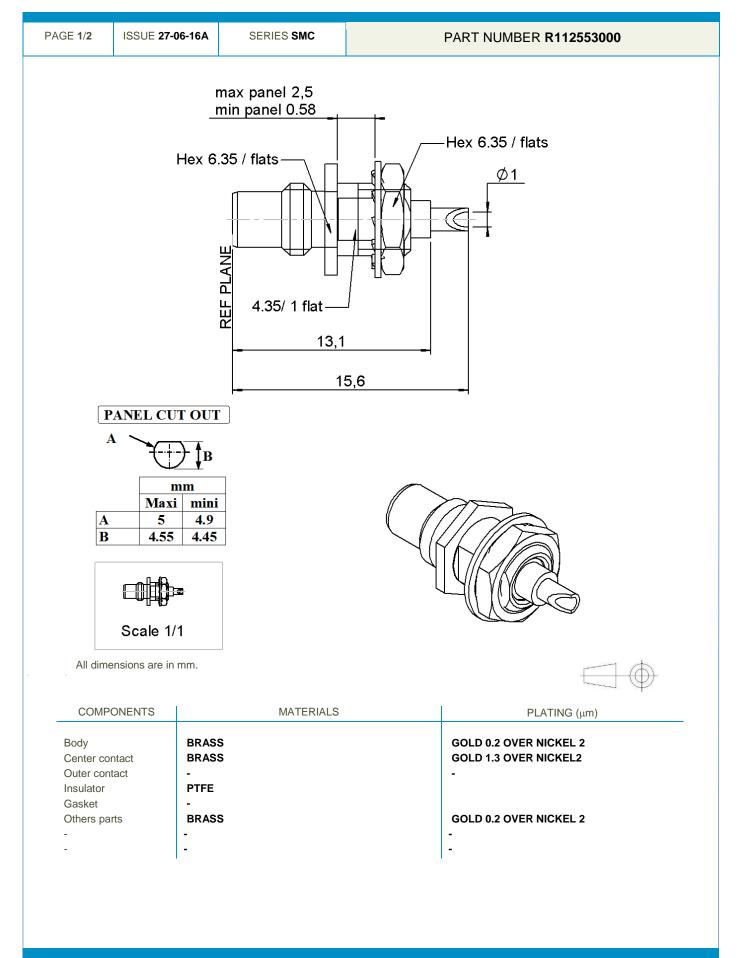

## **Technical Data Sheet**

BULKHEAD RECEPTACLE FRONT MOUNT WITH SOLDER POT CONTACT

This document contains proprietary information and such information shall not be disclosed to any third party for any purpose whatsoever or used for manufacturing purposes without prior written agreement from Radiall. The data defined in this document are given as an indication, in the effort to improve our products; we reserve the right to make any changes judged necessary.