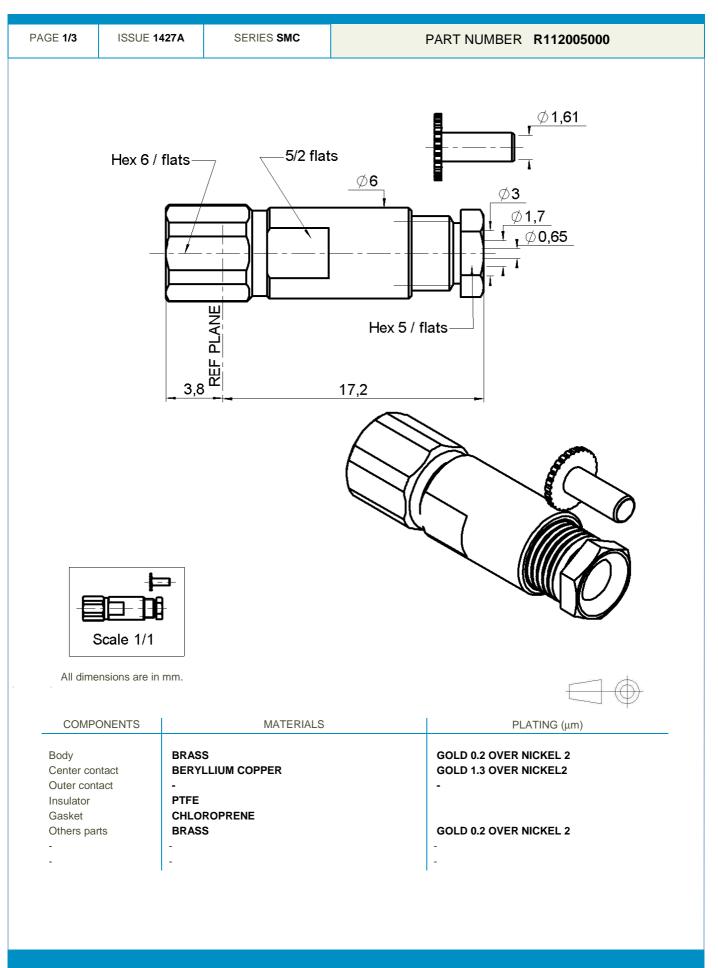

**Technical Data Sheet** 

STRAIGHT PLUG CLAMP TYPE CABLE 2.6/50+75 S

This document contains proprietary information and such information shall not be disclosed to any third party for any purpose whatsoever or used for manufacturing purposes without prior written agreement from Radiall. The data defined in this document are given as an indication, in the effort to improve our products; we reserve the right to make any changes judged necessary.